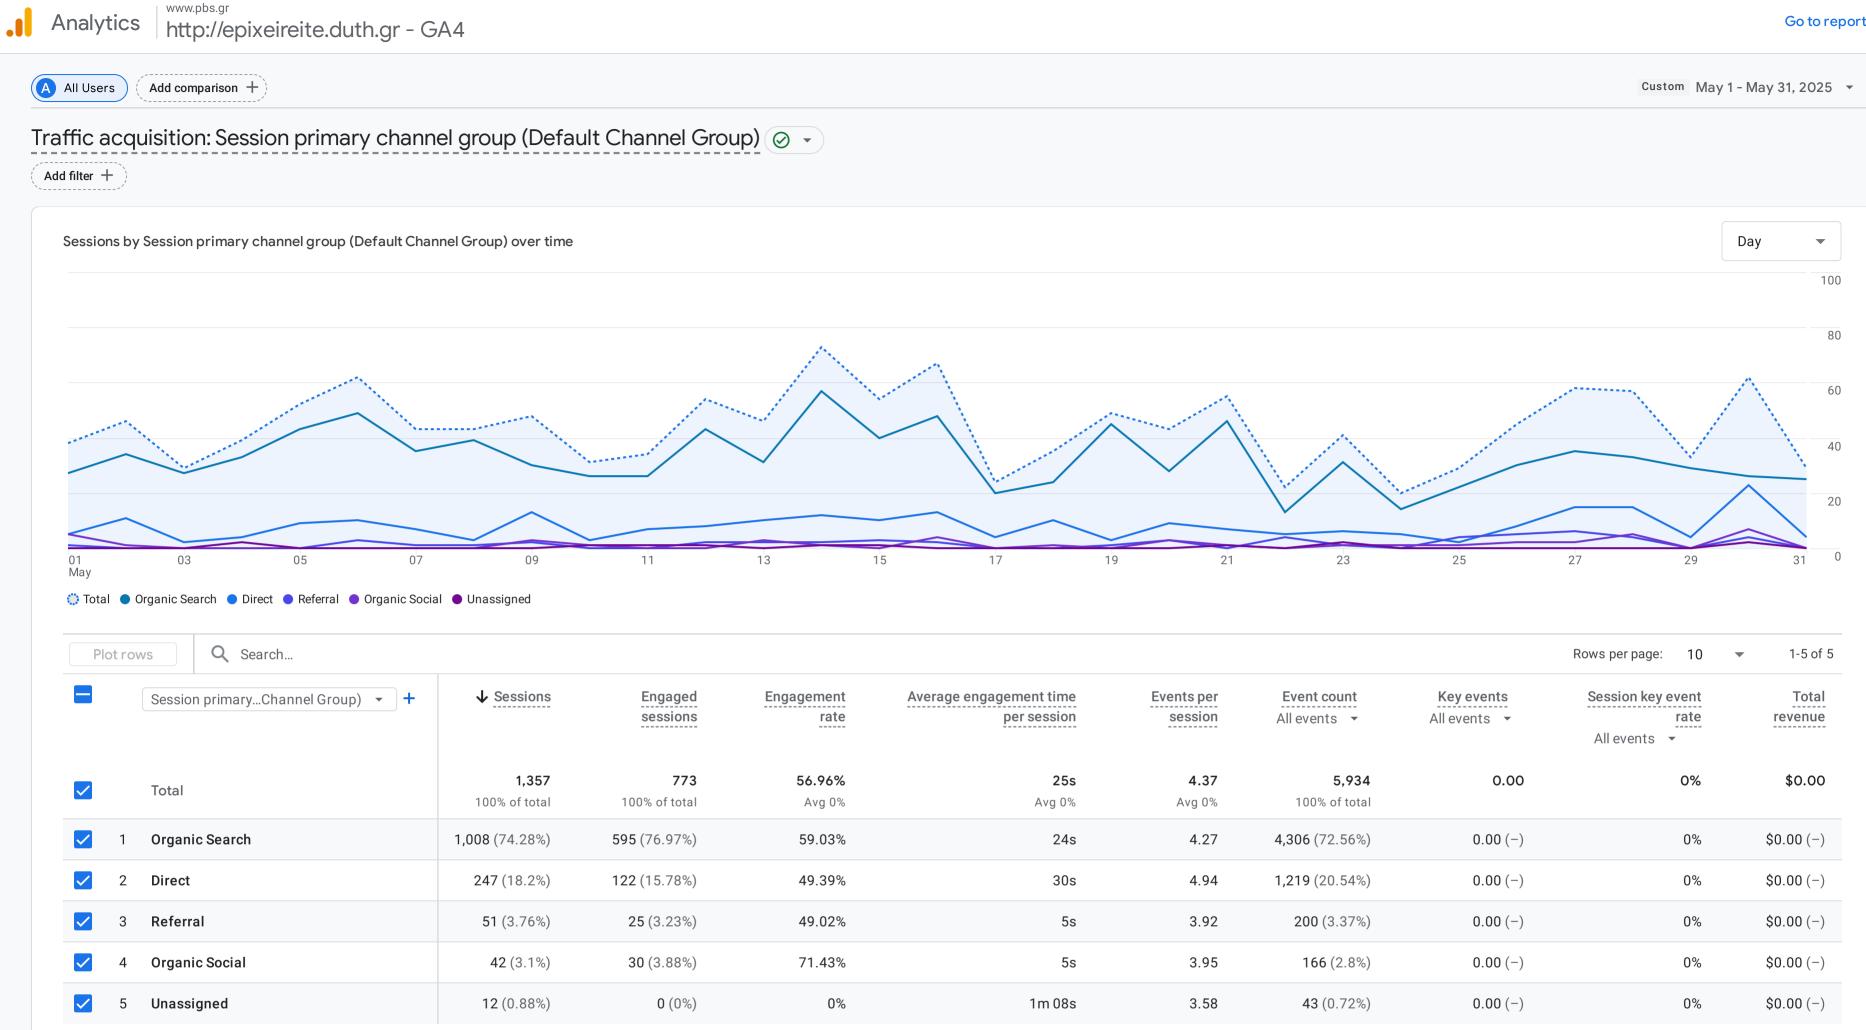

© 2025 Google | Analytics home | Terms of Service | Privacy Policy | 📑 Send feedback

|                      |                               |                          | Rows per page: 10                         | ✓ 1-5 of 5       |
|----------------------|-------------------------------|--------------------------|-------------------------------------------|------------------|
| s per<br>ssion       | Event count<br>All events 👻   | Key events<br>All events | Session key event<br>rate<br>All events 👻 | Total<br>revenue |
| <b>4.37</b><br>vg 0% | <b>5,934</b><br>100% of total | 0.00                     | 0%                                        | \$0.00           |
| 4.27                 | <b>4,306</b> (72.56%)         | 0.00 (-)                 | 0%                                        | \$0.00 (-)       |
| 4.94                 | <b>1,219</b> (20.54%)         | 0.00 (-)                 | 0%                                        | \$0.00 (-)       |
| 3.92                 | 200 (3.37%)                   | 0.00 (-)                 | 0%                                        | \$0.00 (-)       |
| 3.95                 | 166 (2.8%)                    | 0.00 (-)                 | 0%                                        | \$0.00 (-)       |
| 3.58                 | <b>43</b> (0.72%)             | 0.00 (-)                 | 0%                                        | \$0.00 (-)       |
|                      |                               |                          |                                           |                  |