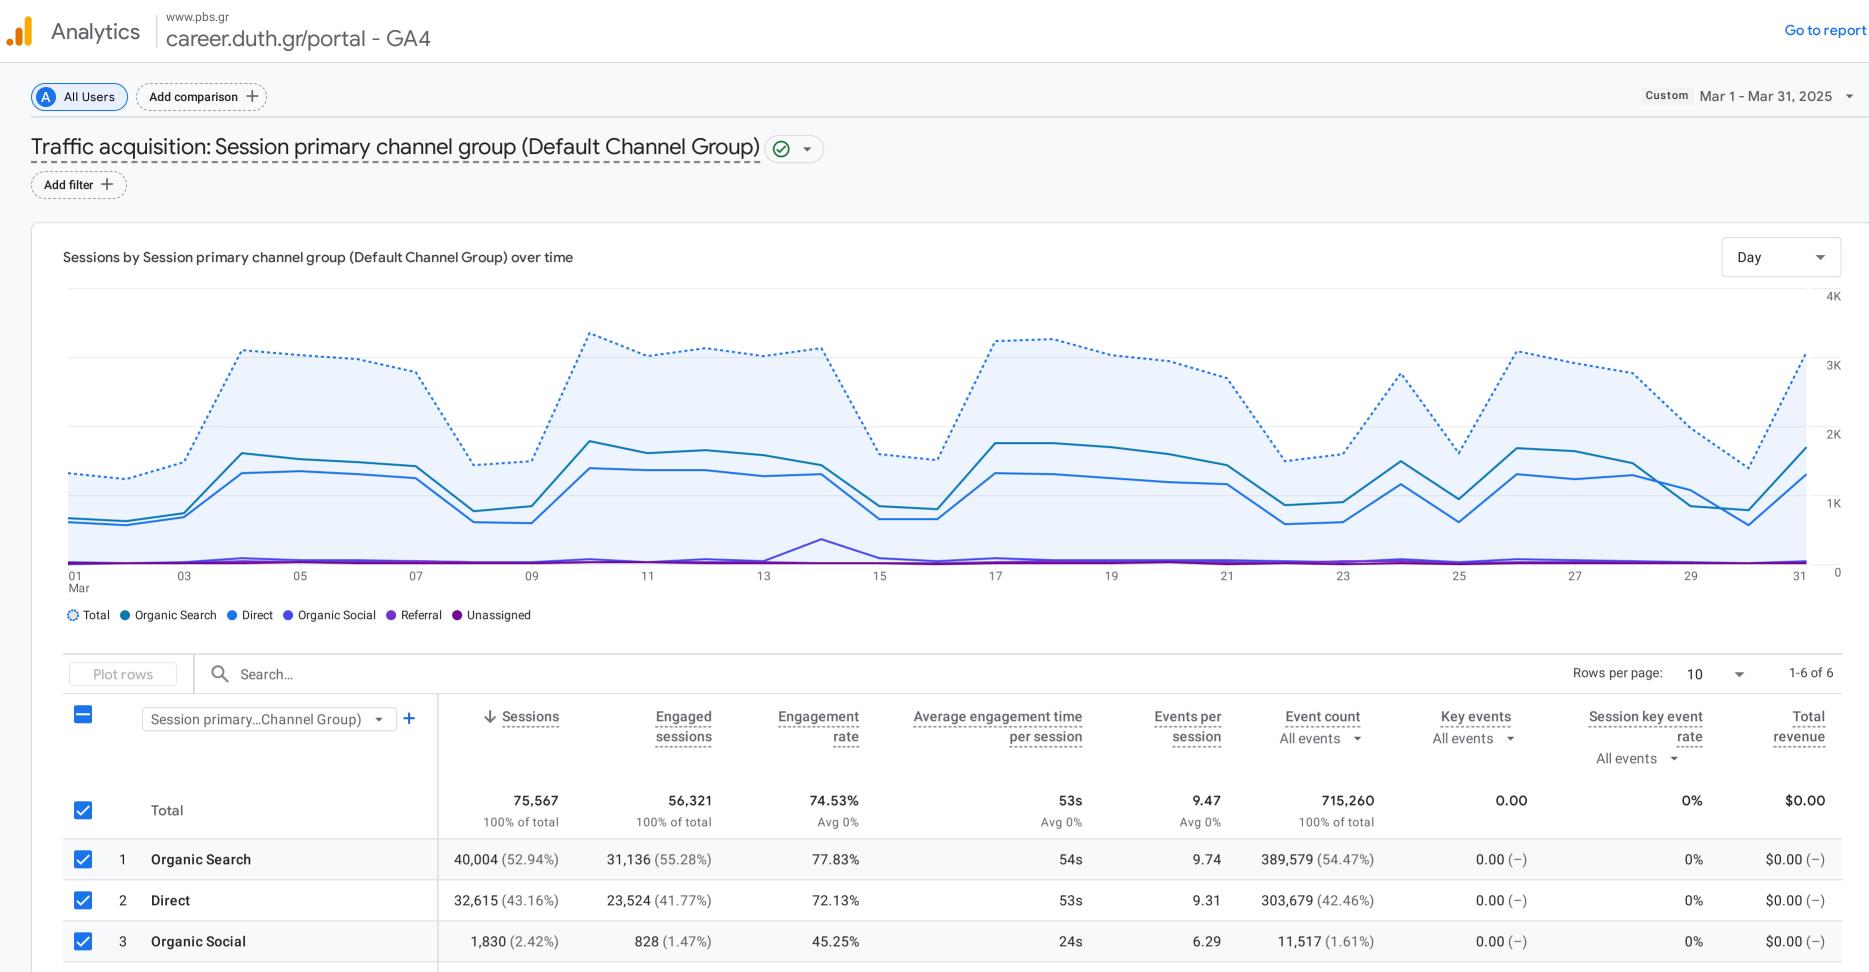

71.88%

5.31%

78.25%

565 (1%)

22 (0.04%)

223 (0.4%)

786 (1.04%)

414 (0.55%)

285 (0.38%)

Referral

Unassigned

Paid Other

 $\checkmark$ 

 $\checkmark$ 

4

5

6

|                 |                                 |                          | Rows per page: 10                       | • | 1-6 of 6         |
|-----------------|---------------------------------|--------------------------|-----------------------------------------|---|------------------|
| ts per<br>ssion | Event count<br>All events 👻     | Key events<br>All events | Session key event<br>rate<br>All events |   | Total<br>revenue |
| <b>9.47</b>     | <b>715,260</b><br>100% of total | 0.00                     | 0%                                      |   | \$0.00           |
| 9.74            | 389,579 (54.47%)                | 0.00 (-)                 | 0%                                      |   | \$0.00 (-)       |
| 9.31            | 303,679 (42.46%)                | 0.00 (-)                 | 0%                                      |   | \$0.00 (-)       |
| 6.29            | <b>11,517</b> (1.61%)           | 0.00 (-)                 | 0%                                      |   | \$0.00 (-)       |
| 8.52            | <b>6,697</b> (0.94%)            | 0.00 (-)                 | 0%                                      |   | \$0.00 (-)       |
| 4.03            | 1,667 (0.23%)                   | 0.00 (-)                 | 0%                                      |   | \$0.00 (-)       |
| 7.44            | 2,121 (0.3%)                    | 0.00 (-)                 | 0%                                      |   | \$0.00 (-)       |