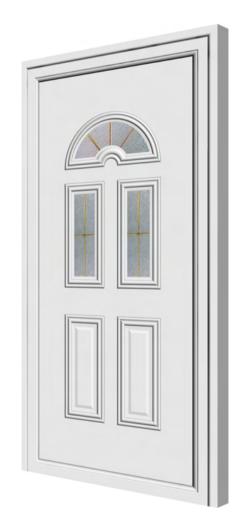

nia Germany Romania Russia Serbia Slovenia Spain Switzerland Turkey **United Kingdom** 

#### **Worldwide Sales Network**



#### **ARABIAN** Peninsula

9 countries

Iraq

Bahrain

Jordan

Kuwait

Oman

**Palestine** 

Qatar

Saudi Arabia

**United Arab Emirates** 

## **Worldwide Sales Network**



#### **REST OF THE WORLD**

8 countries

Algeria Israel Ghana Nigeria

Asia

China South Korea

**North America** 

Canada U.S.A

# Sustainable development





# The quality



**TEHNI** products are certified from the most prestigious European institutes.

Certifications include properties such as thermal transmission, wind resistance, water permeability, burglar resistance, and more.

Certifications allow TEHNI to provide CE marking on its products.

# **Products Range**



Aluminium Doors



Aluminium & PVC Panels



Mosquito Nets

# **Insect Screens**



#### Σύστημα Εντομοπροστασίας / Insect Screen

κάθετης & οριζόντιας κίνησης



Νέο σύστημα εντομοπροστασίας με ενσωματωμένο περιμετρικό προφίλ για εύκολη τοποθέτηση

New Insect Screen System with integrated circumferential profile for easy installation

| Οδηγίες στροφών<br>Directions for turns |                                                                                        |                                              |
|-----------------------------------------|----------------------------------------------------------------------------------------|----------------------------------------------|
|                                         | Διαστάσεις<br>Dimensions