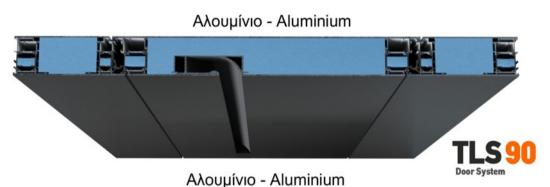

Stainless Steel Decoratives



**Traditional**With Frames & rails



**Optimum** 1,5 mm - CNC

# PVC | ABS | COMBO Door Panels







**Classic** Classic



INOX Stainless Steel Decoratives



Linear

# Aluminium Facings for Security Doors



Classic Traditional INOX Optimum



#### **Aluminium**

210 x 90 cm | 1,0 mm 200 x 100 cm | 1,0 mm 250 x 125 cm | 1,0 mm 200 x 100 cm | 0,6 mm

210 x 90 cm | **Proflat** 



#### **PVC**

300 x 200 cm | 1,0 mm 200 x 100 cm | 1,0 mm

# Aluminium & PVC Flat Panels



**COMBO** 90 x 210 cm | 1,0 mm



HPL 215 x 90 cm | 2,0 mm 305 x 115 cm | 2,0 mm



#### The Doors collection



#### The Doors collection



# The TLS collection







TLS 90
The Best Seller



**TLS 80**With Panel or Glass



# The **PLATINUM** collection





# The Aluline collection









# The Crystallize collection











# The PIVOT collection













# **SUPERIOR Pivot**



# **PIVOT Solution**



# **GLAZED Pivot**







# The NEW Multiframe Aluminium Security Door











Composite Panel facing



Wood facing



**Glass** facing

# The Multiframe collection













# The future



Digital Transforation