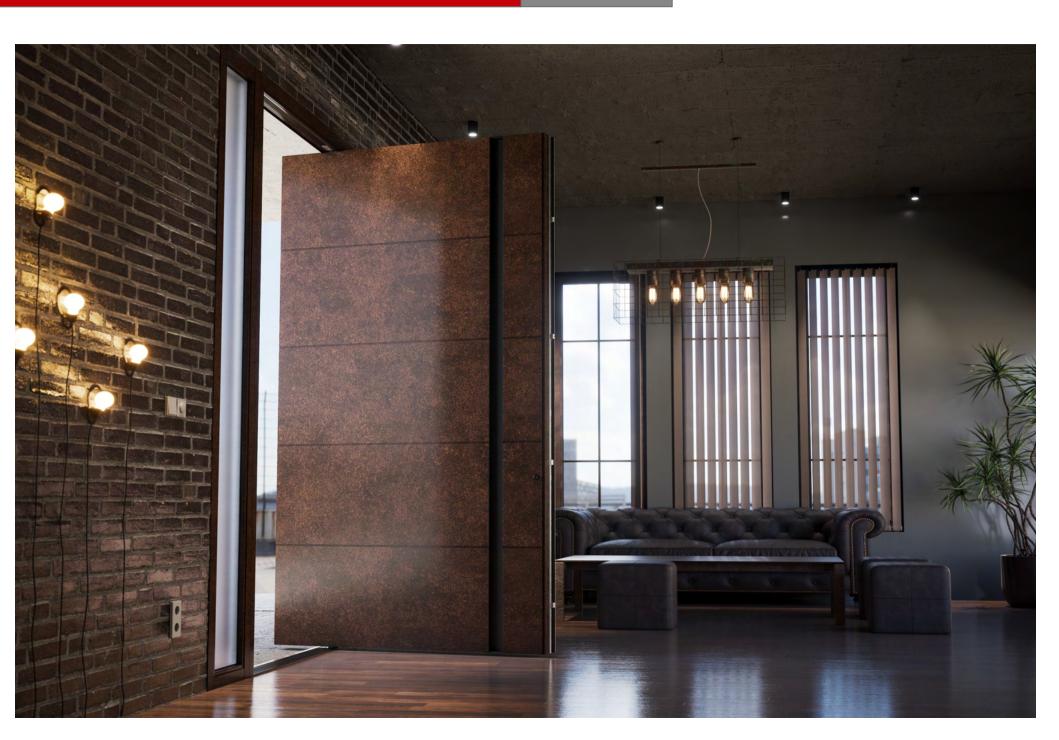

**Classic** Classic



INOX Stainless Steel Decoratives



Linear

# Aluminium Facings for Security Doors



Classic Traditional INOX Optimum



#### **Aluminium**

210 x 90 cm | 1,0 mm 200 x 100 cm | 1,0 mm 250 x 125 cm | 1,0 mm 200 x 100 cm | 0,6 mm

210 x 90 cm | **Proflat** 



#### **PVC**

300 x 200 cm | 1,0 mm 200 x 100 cm | 1,0 mm

# Aluminium & PVC Flat Panels



**COMBO** 90 x 210 cm | 1,0 mm



HPL 215 x 90 cm | 2,0 mm 305 x 115 cm | 2,0 mm



#### The Doors collection



#### The Doors collection



# The TLS collection







TLS 90
The Best Seller



**TLS 80**With Panel or Glass



# The **PLATINUM** collection





# The Aluline collection









# The Crystallize collection











# The PIVOT collection













# **SUPERIOR Pivot**



# **PIVOT Solution**



# **GLAZED Pivot**







# The NEW Multiframe Aluminium Security Door











Composite Panel facing



Wood facing



**Glass** facing

# The Multiframe collection













# The future



Digital Transforation