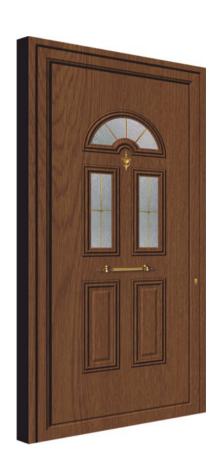

| 80 X 240<br>100 X 240<br>120 X 240<br>140 X 240                                        | 22<br>25<br>27<br>28                         |













Σύστημα Εντομοπροστασίας / Insect Screen

κάθετης & οριζόντιας κίνησης





## **Insect Screens**

#### Classic







Διαθέσιμες σε εκατοντάδες χρώματα RAL και Αποχρώσεις Ξύλου Available in in hundreds of Ral and Wood Grain Colors





Classic

Σύστημα Εντομοπροστασίας / Insect Screen κάθετη / vertical









# **Insect Screens**

#### **Opening**







Διαθέσιμες σε εκατοντάδες χρώματα RAL και Αποχρώσεις Ξύλου Available in hundreds of Ral and Wood Grain Colors





# Opening

Σύστημα Εντομοπροστασίας / Insect Screen ανοιγόμενη / opening



## **Door Panels**



Aluminium Panels Classic – Traditional INOX - Optimum



Aluminium + Renolit
Classic - Traditional
INOX



PVC & ABS Panels Classic – Traditional INOX - Linear



Security Doors
Aluminium Facings
Classic – Traditional
INOX - Optimum

# Aluminium Door Panels



**Pressed**Classic



INOX Stainless Steel Decoratives



**Traditional**With Frames & rails



**Optimum** 1,5 mm - CNC

# PVC | ABS | COMBO Door Panels







**Classic** Classic



INOX Stainless Steel Decoratives



Linear

# Aluminium Facings for Security Doors



Classic Traditional INOX Optimum



#### **Aluminium**

210 x 90 cm | 1,0 mm 200 x 100 cm | 1,0 mm 250 x 125 cm | 1,0 mm 200 x 100 cm | 0,6 mm

210 x 90 cm | **Proflat** 



#### **PVC**

300 x 200 cm | 1,0 mm 200 x 100 cm | 1,0 mm

# Aluminium & PVC Flat Panels



**COMBO** 90 x 210 cm | 1,0 mm



HPL 215 x 90 cm | 2,0 mm