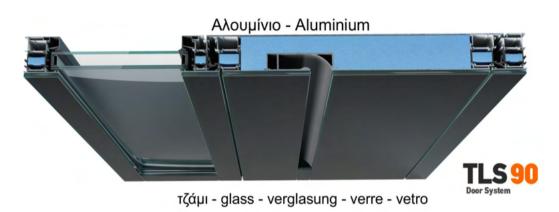

itional**With Frames & rails



**Optimum** 1,5 mm - CNC

# PVC | ABS | COMBO Door Panels







**Classic** Classic



INOX Stainless Steel Decoratives



Linear

# Aluminium Facings for Security Doors



Classic Traditional INOX Optimum



#### **Aluminium**

210 x 90 cm | 1,0 mm 200 x 100 cm | 1,0 mm 250 x 125 cm | 1,0 mm 200 x 100 cm | 0,6 mm

210 x 90 cm | **Proflat** 



#### **PVC**

300 x 200 cm | 1,0 mm 200 x 100 cm | 1,0 mm

# Aluminium & PVC Flat Panels



**COMBO** 90 x 210 cm | 1,0 mm



HPL 215 x 90 cm | 2,0 mm 305 x 115 cm | 2,0 mm



#### The Doors collection



#### The Doors collection



# The TLS collection







TLS 90
The Best Seller



**TLS 80**With Panel or Glass



# The **PLATINUM** collection





# The Aluline collection









# The Crystallize collection











# The PIVOT collection













# **SUPERIOR Pivot**



# **PIVOT Solution**



# **GLAZED Pivot**







# The NEW Multiframe Aluminium Security Door











Composite Panel facing



Wood facing



**Glass** facing

# The Multiframe collection













# The future



Digital Transforation