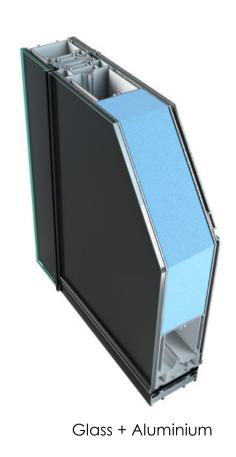

# The NEW Multiframe Aluminium Security Door

Composite Panel facing

Wood facing

**Glass** facing