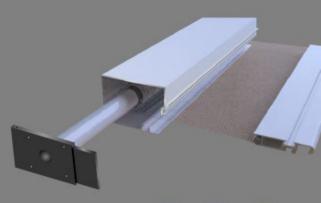

#### Σύστημα Εντομοπροστασίας / Insect Screen

κάθετης & οριζόντιας κίνησης

Νέο σύστημα εντομοπροστασίας με ενσωματωμένο περιμετρικό προφίλ για εύκολη τοποθέτηση

New Insect Screen System with integrated circumferential profile for easy installation

Σύστημα Εντομοπροστασίας / Insect Screen

κάθετης & οριζόντιας κίνησης