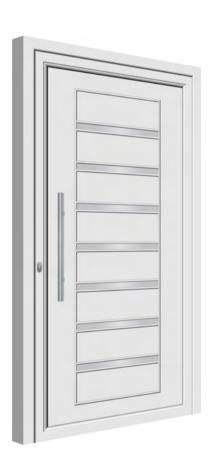

od Grain Colors





Classic

Σύστημα Εντομοπροστασίας / Insect Screen κάθετη / vertical









# **Insect Screens**

#### **Opening**







Διαθέσιμες σε εκατοντάδες χρώματα RAL και Αποχρώσεις Ξύλου Available in hundreds of Ral and Wood Grain Colors





# Opening

Σύστημα Εντομοπροστασίας / Insect Screen ανοιγόμενη / opening



## **Door Panels**



Aluminium Panels Classic – Traditional INOX - Optimum



Aluminium + Renolit
Classic - Traditional
INOX



PVC & ABS Panels Classic – Traditional INOX - Linear



Security Doors
Aluminium Facings
Classic – Traditional
INOX - Optimum

# Aluminium Door Panels



**Pressed**Classic



INOX Stainless Steel Decoratives



**Traditional**With Frames & rails



**Optimum** 1,5 mm - CNC

# PVC | ABS | COMBO Door Panels







**Classic** Classic



INOX Stainless Steel Decoratives



Linear

# Aluminium Facings for Security Doors



Classic Traditional INOX Optimum



#### **Aluminium**

210 x 90 cm | 1,0 mm 200 x 100 cm | 1,0 mm 250 x 125 cm | 1,0 mm 200 x 100 cm | 0,6 mm

210 x 90 cm | **Proflat** 



#### **PVC**

300 x 200 cm | 1,0 mm 200 x 100 cm | 1,0 mm

# Aluminium & PVC Flat Panels



**COMBO** 90 x 210 cm | 1,0 mm



HPL 215 x 90 cm | 2,0 mm 305 x 115 cm | 2,0 mm



#### The Doors collection



#### The Doors collection



# The TLS collection







TLS 90
The Best Seller



**TLS 80**With Panel or Glass



# The **PLATINUM** collection





# The Aluline collection









# The Crystallize collection











# The PIVOT collection













# **SUPERIOR Pivot**



# **PIVOT Solution**



# **GLAZED Pivot**