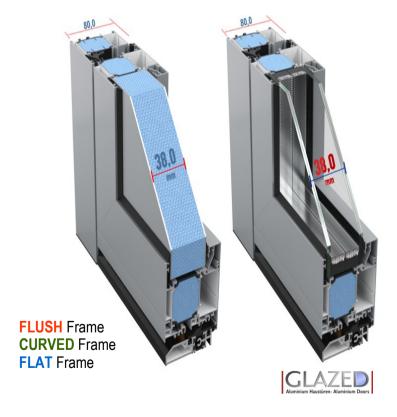

ings
Classic – Traditional
INOX - Optimum

# Aluminium Door Panels



**Pressed**Classic



INOX Stainless Steel Decoratives



**Traditional**With Frames & rails



**Optimum** 1,5 mm - CNC

# PVC | ABS | COMBO Door Panels







**Classic** Classic



INOX Stainless Steel Decoratives



Linear

# Aluminium Facings for Security Doors



Classic Traditional INOX Optimum



#### **Aluminium**

210 x 90 cm | 1,0 mm 200 x 100 cm | 1,0 mm 250 x 125 cm | 1,0 mm 200 x 100 cm | 0,6 mm

210 x 90 cm | **Proflat** 



#### **PVC**

300 x 200 cm | 1,0 mm 200 x 100 cm | 1,0 mm

# Aluminium & PVC Flat Panels



**COMBO** 90 x 210 cm | 1,0 mm



HPL 215 x 90 cm | 2,0 mm 305 x 115 cm | 2,0 mm



#### The Doors collection



#### The Doors collection



# The TLS collection







TLS 90
The Best Seller



**TLS 80**With Panel or Glass



# The **PLATINUM** collection





# The Aluline collection









# The Crystallize collection











# The PIVOT collection













# **SUPERIOR Pivot**



# **PIVOT Solution**



# **GLAZED Pivot**







# The NEW Multiframe Aluminium Security Door











Composite Panel facing



Wood facing



**Glass** facing

# The Multiframe collection













# The future



Digital Transforation