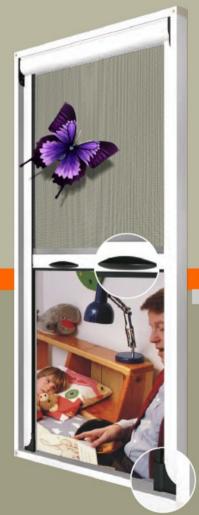

# **Insect Screens**

#### Σύστημα Εντομοπροστασίας / Insect Screen

κάθετης & οριζόντιας κίνησης

Νέο σύστημα εντομοπροστασίας με ενσωματωμένο περιμετρικό προφίλ για εύκολη τοποθέτηση

New Insect Screen System with integrated circumferential profile for easy installation

Σύστημα Εντομοπροστασίας / Insect Screen

κάθετης & οριζόντιας κίνησης