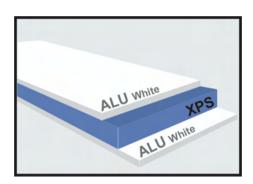

#### **Aluminium**

210 x 90 cm | 1,0 mm 200 x 100 cm | 1,0 mm 250 x 125 cm | 1,0 mm 200 x 100 cm | 0,6 mm

210 x 90 cm | **Proflat** 