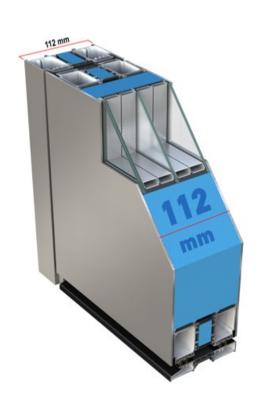

Optimum** 1,5 mm - CNC

# PVC | ABS | COMBO Door Panels







**Classic** Classic



INOX Stainless Steel Decoratives



Linear

# Aluminium Facings for Security Doors



Classic Traditional INOX Optimum



#### **Aluminium**

210 x 90 cm | 1,0 mm 200 x 100 cm | 1,0 mm 250 x 125 cm | 1,0 mm 200 x 100 cm | 0,6 mm

210 x 90 cm | **Proflat** 



#### **PVC**

300 x 200 cm | 1,0 mm 200 x 100 cm | 1,0 mm

# Aluminium & PVC Flat Panels



**COMBO** 90 x 210 cm | 1,0 mm



HPL 215 x 90 cm | 2,0 mm 305 x 115 cm | 2,0 mm



#### The Doors collection



#### The Doors collection



# The TLS collection







TLS 90
The Best Seller



**TLS 80**With Panel or Glass



# The **PLATINUM** collection





# The Aluline collection









# The Crystallize collection











# The PIVOT collection













# **SUPERIOR Pivot**



# **PIVOT Solution**



# **GLAZED Pivot**







# The NEW Multiframe Aluminium Security Door











Composite Panel facing



Wood facing



**Glass** facing

# The Multiframe collection













# The future



Digital Transforation