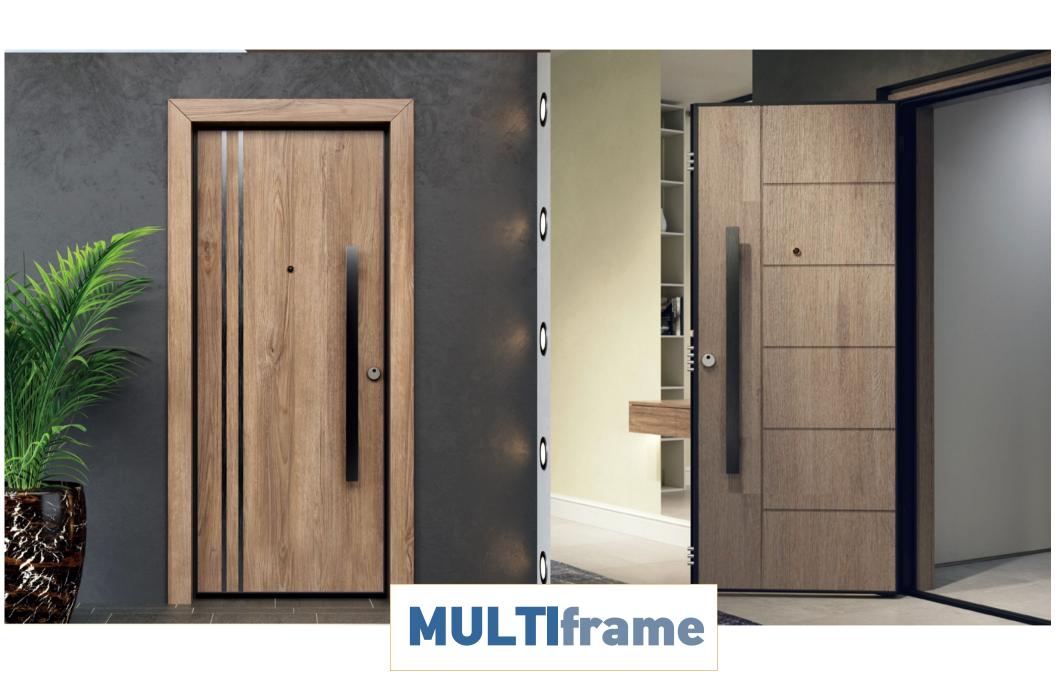

# The NEW Multiframe Aluminium Security Door

Composite Panel facing

Wood facing

**Glass** facing

# The Multiframe collection