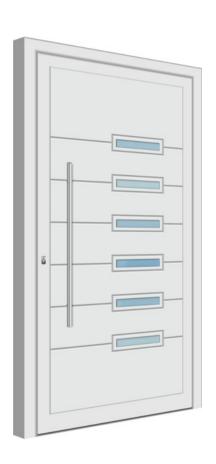

α Εντομοπροστασίας / Insect Screen κάθετη / vertical









# **Insect Screens**

#### **Opening**







Διαθέσιμες σε εκατοντάδες χρώματα RAL και Αποχρώσεις Ξύλου Available in hundreds of Ral and Wood Grain Colors





# Opening

Σύστημα Εντομοπροστασίας / Insect Screen ανοιγόμενη / opening



## **Door Panels**



Aluminium Panels Classic – Traditional INOX - Optimum



Aluminium + Renolit
Classic - Traditional
INOX



PVC & ABS Panels Classic – Traditional INOX - Linear



Security Doors
Aluminium Facings
Classic – Traditional
INOX - Optimum

# Aluminium Door Panels



**Pressed**Classic



INOX Stainless Steel Decoratives



**Traditional**With Frames & rails



**Optimum** 1,5 mm - CNC

# PVC | ABS | COMBO Door Panels







**Classic** Classic



INOX Stainless Steel Decoratives



Linear

# Aluminium Facings for Security Doors



Classic Traditional INOX Optimum



#### **Aluminium**

210 x 90 cm | 1,0 mm 200 x 100 cm | 1,0 mm 250 x 125 cm | 1,0 mm 200 x 100 cm | 0,6 mm

210 x 90 cm | **Proflat** 



#### **PVC**

300 x 200 cm | 1,0 mm 200 x 100 cm | 1,0 mm

# Aluminium & PVC Flat Panels



**COMBO** 90 x 210 cm | 1,0 mm



HPL 215 x 90 cm | 2,0 mm 305 x 115 cm | 2,0 mm



#### The Doors collection



#### The Doors collection



# The TLS collection







TLS 90
The Best Seller



**TLS 80**With Panel or Glass



# The **PLATINUM** collection





# The Aluline collection









# The Crystallize collection











# The PIVOT collection













# **SUPERIOR Pivot**



# **PIVOT Solution**



# **GLAZED Pivot**







# The NEW Multiframe Aluminium Sec