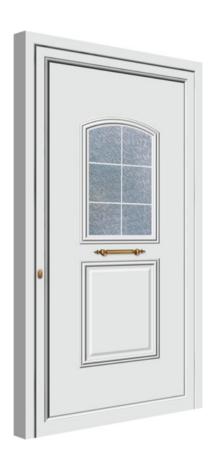

t Screen

κάθετης & οριζόντιας κίνησης





## **Insect Screens**

#### Classic







Διαθέσιμες σε εκατοντάδες χρώματα RAL και Αποχρώσεις Ξύλου Available in in hundreds of Ral and Wood Grain Colors





Classic

Σύστημα Εντομοπροστασίας / Insect Screen κάθετη / vertical









# **Insect Screens**

#### **Opening**







Διαθέσιμες σε εκατοντάδες χρώματα RAL και Αποχρώσεις Ξύλου Available in hundreds of Ral and Wood Grain Colors





# Opening

Σύστημα Εντομοπροστασίας / Insect Screen ανοιγόμενη / opening



## **Door Panels**



Aluminium Panels Classic – Traditional INOX - Optimum



Aluminium + Renolit
Classic - Traditional
INOX



PVC & ABS Panels Classic – Traditional INOX - Linear



Security Doors
Aluminium Facings
Classic – Traditional
INOX - Optimum

# Aluminium Door Panels



**Pressed**Classic



INOX Stainless Steel Decoratives



**Traditional**With Frames & rails



**Optimum** 1,5 mm - CNC

# PVC | ABS | COMBO Door Panels







**Classic** Classic



INOX Stainless Steel Decoratives



Linear

# Aluminium Facings for Security Doors



Classic Traditional INOX Optimum



#### **Aluminium**

210 x 90 cm | 1,0 mm 200 x 100 cm | 1,0 mm 250 x 125 cm | 1,0 mm 200 x 100 cm | 0,6 mm

210 x 90 cm | **Proflat** 



#### **PVC**

300 x 200 cm | 1,0 mm 200 x 100 cm | 1,0 mm

# Aluminium & PVC Flat Panels



**COMBO** 90 x 210 cm | 1,0 mm



HPL 215 x 90 cm | 2,0 mm 305 x 115 cm | 2,0 mm



#### The Doors collection



#### The Doors collection



# The TLS collection







TLS 90
The Best Seller



**TLS 80**With Panel or Glass



# The **PLATINUM** collection