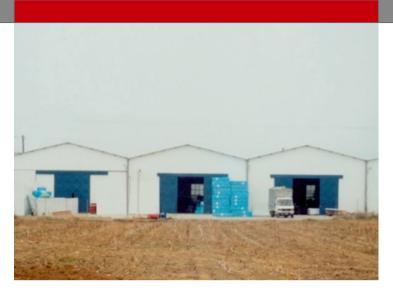

# The beginning

TEHNI founded in Xanthi, in 1988 by Aristides Pantelos, father of current C.E.O., Mr Pantelis Pantelos.

With steady growth, manages to expand its activities by constructing owned facilities, a total area of **24,000 sq.m.** which today, manufactures aluminum and PVC doors and panels and mosquito nets.