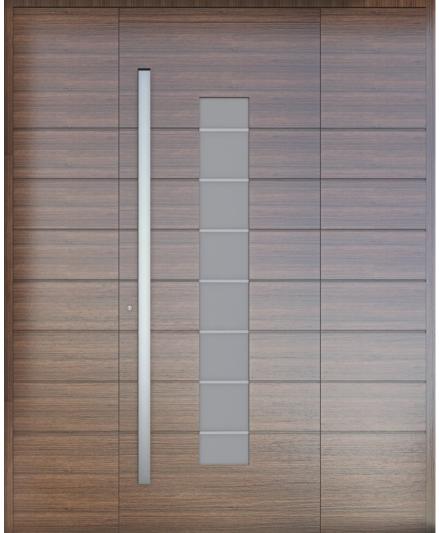

inless Steel Decoratives



**Traditional**With Frames & rails



**Optimum** 1,5 mm - CNC

# PVC | ABS | COMBO Door Panels







**Classic** Classic



INOX Stainless Steel Decoratives



Linear

# Aluminium Facings for Security Doors



Classic Traditional INOX Optimum



#### **Aluminium**

210 x 90 cm | 1,0 mm 200 x 100 cm | 1,0 mm 250 x 125 cm | 1,0 mm 200 x 100 cm | 0,6 mm

210 x 90 cm | **Proflat** 



#### **PVC**

300 x 200 cm | 1,0 mm 200 x 100 cm | 1,0 mm

# Aluminium & PVC Flat Panels



**COMBO** 90 x 210 cm | 1,0 mm



HPL 215 x 90 cm | 2,0 mm 305 x 115 cm | 2,0 mm



#### The Doors collection



#### The Doors collection



# The TLS collection







TLS 90
The Best Seller



**TLS 80**With Panel or Glass



# The **PLATINUM** collection





# The Aluline collection









# The Crystallize collection











# The PIVOT collection













# **SUPERIOR Pivot**



# **PIVOT Solution**



# **GLAZED Pivot**







# The NEW Multiframe Aluminium Security Door











Composite Panel facing



Wood facing



**Glass** facing

# The Multiframe collection













# The future



Digital Transforation