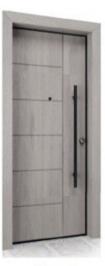

rs



Classic Traditional INOX Optimum



#### **Aluminium**

210 x 90 cm | 1,0 mm 200 x 100 cm | 1,0 mm 250 x 125 cm | 1,0 mm 200 x 100 cm | 0,6 mm

210 x 90 cm | **Proflat** 



#### **PVC**

300 x 200 cm | 1,0 mm 200 x 100 cm | 1,0 mm

# Aluminium & PVC Flat Panels



**COMBO** 90 x 210 cm | 1,0 mm



HPL 215 x 90 cm | 2,0 mm 305 x 115 cm | 2,0 mm



#### The Doors collection



#### The Doors collection



# The TLS collection







TLS 90
The Best Seller



**TLS 80**With Panel or Glass



# The **PLATINUM** collection





# The Aluline collection









# The Crystallize collection











# The PIVOT collection













# **SUPERIOR Pivot**



# **PIVOT Solution**



# **GLAZED Pivot**







# The NEW Multiframe Aluminium Security Door











Composite Panel facing



Wood facing



**Glass** facing

# The Multiframe collection













# The future



Digital Transforation