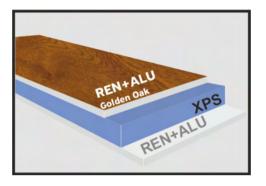

# Aluminium & PVC Flat Panels

**COMBO** 90 x 210 cm | 1,0 mm

HPL 215 x 90 cm | 2,0 mm 305 x 115 cm | 2,0 mm