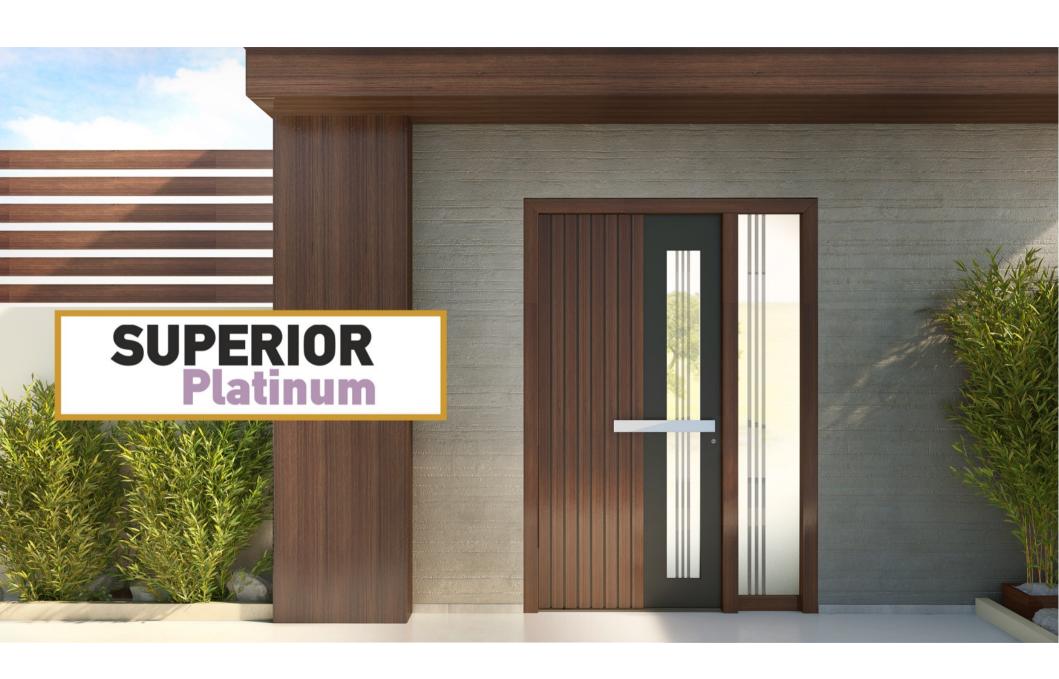

Optimum

# Aluminium Door Panels



**Pressed**Classic



INOX Stainless Steel Decoratives



**Traditional**With Frames & rails



**Optimum** 1,5 mm - CNC

# PVC | ABS | COMBO Door Panels







**Classic** Classic



INOX Stainless Steel Decoratives



Linear

# Aluminium Facings for Security Doors



Classic Traditional INOX Optimum



#### **Aluminium**

210 x 90 cm | 1,0 mm 200 x 100 cm | 1,0 mm 250 x 125 cm | 1,0 mm 200 x 100 cm | 0,6 mm

210 x 90 cm | **Proflat** 



#### **PVC**

300 x 200 cm | 1,0 mm 200 x 100 cm | 1,0 mm

# Aluminium & PVC Flat Panels



**COMBO** 90 x 210 cm | 1,0 mm



HPL 215 x 90 cm | 2,0 mm 305 x 115 cm | 2,0 mm



#### The Doors collection



#### The Doors collection



# The TLS collection







TLS 90
The Best Seller



**TLS 80**With Panel or Glass



# The **PLATINUM** collection





# The Aluline collection









# The Crystallize collection











# The PIVOT collection













# **SUPERIOR Pivot**



# **PIVOT Solution**



# **GLAZED Pivot**







# The NEW Multiframe Aluminium Security Door











Composite Panel facing



Wood facing



**Glass** facing

# The Multiframe collection













# The future



Digital Transforation