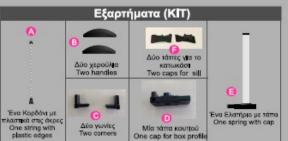

# **Insect Screens**

#### Σύστημα Εντομοπροστασίας / Insect Screen

κάθετης & οριζόντιας κίνησης

Νέο σύστημα εντομοπροστασίας με ενσωματωμένο περιμετρικό προφίλ για εύκολη τοποθέτηση

New Insect Screen System with integrated circumferential profile for easy installation