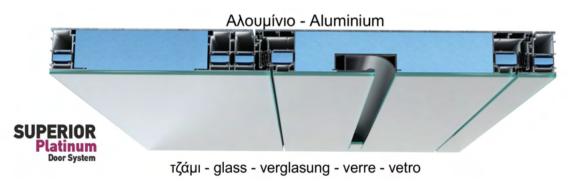

ional**With Frames & rails



**Optimum** 1,5 mm - CNC

# PVC | ABS | COMBO Door Panels







**Classic** Classic



INOX Stainless Steel Decoratives



Linear

# Aluminium Facings for Security Doors



Classic Traditional INOX Optimum



#### **Aluminium**

210 x 90 cm | 1,0 mm 200 x 100 cm | 1,0 mm 250 x 125 cm | 1,0 mm 200 x 100 cm | 0,6 mm

210 x 90 cm | **Proflat** 



#### **PVC**

300 x 200 cm | 1,0 mm 200 x 100 cm | 1,0 mm

# Aluminium & PVC Flat Panels



**COMBO** 90 x 210 cm | 1,0 mm



HPL 215 x 90 cm | 2,0 mm 305 x 115 cm | 2,0 mm



#### The Doors collection



#### The Doors collection



# The TLS collection







TLS 90
The Best Seller



**TLS 80**With Panel or Glass



# The **PLATINUM** collection





# The Aluline collection









# The Crystallize collection











# The PIVOT collection













# **SUPERIOR Pivot**



# **PIVOT Solution**



# **GLAZED Pivot**







# The NEW Multiframe Aluminium Security Door











Composite Panel facing



Wood facing



**Glass** facing

# The Multiframe collection













# The future



Digital Transforation