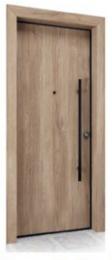

m Facings for Security Doors



Classic Traditional INOX Optimum



#### **Aluminium**

210 x 90 cm | 1,0 mm 200 x 100 cm | 1,0 mm 250 x 125 cm | 1,0 mm 200 x 100 cm | 0,6 mm

210 x 90 cm | **Proflat** 



#### **PVC**

300 x 200 cm | 1,0 mm 200 x 100 cm | 1,0 mm

# Aluminium & PVC Flat Panels



**COMBO** 90 x 210 cm | 1,0 mm



HPL 215 x 90 cm | 2,0 mm 305 x 115 cm | 2,0 mm



#### The Doors collection



#### The Doors collection



# The TLS collection







TLS 90
The Best Seller



**TLS 80**With Panel or Glass



# The **PLATINUM** collection





# The Aluline collection









# The Crystallize collection











# The PIVOT collection













# **SUPERIOR Pivot**



# **PIVOT Solution**



# **GLAZED Pivot**







# The NEW Multiframe Aluminium Security Door











Composite Panel facing



Wood facing



**Glass** facing

# The Multiframe collection













# The future



Digital Transforation