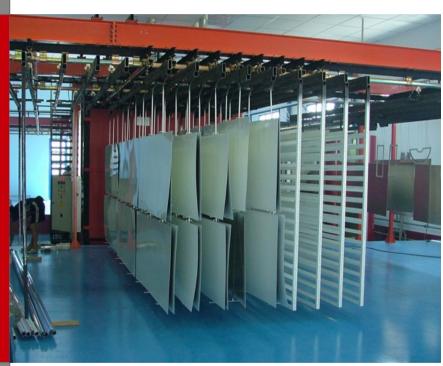

# The equipment

Metal Processing: Two Laser metal cutting machines, three electronic CNC

Glass Processing: Robotic glass cutting machine, three glass washing units, sandblast machine

Paint Processing: Two double powder coating units and one, Decoral System, wood imitation unit.