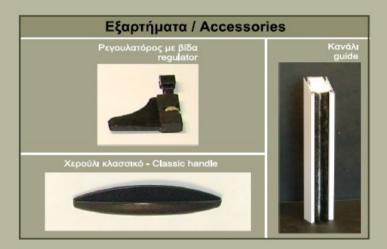

#### Classic

Διαθέσιμες σε εκατοντάδες χρώματα RAL και Αποχρώσεις Ξύλου Available in in hundreds of Ral and Wood Grain Colors

Classic

Σύστημα Εντομοπροστασίας / Insect Screen κάθετη / vertical