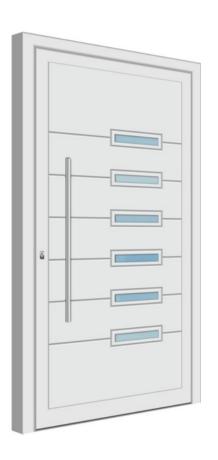

0 X 240<br>140 X 240                                        | 22<br>25<br>27<br>28                         |













Σύστημα Εντομοπροστασίας / Insect Screen

κάθετης & οριζόντιας κίνησης





## **Insect Screens**

#### Classic







Διαθέσιμες σε εκατοντάδες χρώματα RAL και Αποχρώσεις Ξύλου Available in in hundreds of Ral and Wood Grain Colors





Classic

Σύστημα Εντομοπροστασίας / Insect Screen κάθετη / vertical









# **Insect Screens**

#### **Opening**







Διαθέσιμες σε εκατοντάδες χρώματα RAL και Αποχρώσεις Ξύλου Available in hundreds of Ral and Wood Grain Colors





# Opening

Σύστημα Εντομοπροστασίας / Insect Screen ανοιγόμενη / opening



## **Door Panels**



Aluminium Panels Classic – Traditional INOX - Optimum



Aluminium + Renolit
Classic - Traditional
INOX



PVC & ABS Panels Classic – Traditional INOX - Linear



Security Doors
Aluminium Facings
Classic – Traditional
INOX - Optimum

# Aluminium Door Panels



**Pressed**Classic



INOX Stainless Steel Decoratives



**Traditional**With Frames & rails



**Optimum** 1,5 mm - CNC

# PVC | ABS | COMBO Door Panels







**Classic** Classic



INOX Stainless Steel Decoratives



Linear

# Aluminium Facings for Security Doors



Classic Traditional INOX Optimum



#### **Aluminium**

210 x 90 cm | 1,0 mm 200 x 100 cm | 1,0 mm 250 x 125 cm | 1,0 mm 200 x 100 cm | 0,6 mm

210 x 90 cm | **Proflat** 



#### **PVC**

300 x 200 cm | 1,0 mm 200 x 100 cm | 1,0 mm

# Aluminium & PVC Flat Panels



**COMBO** 90 x 210 cm | 1,0 mm



HPL 215 x 90 cm | 2,0 mm 305 x 115 cm | 2,0 mm



#### The Doors collectio