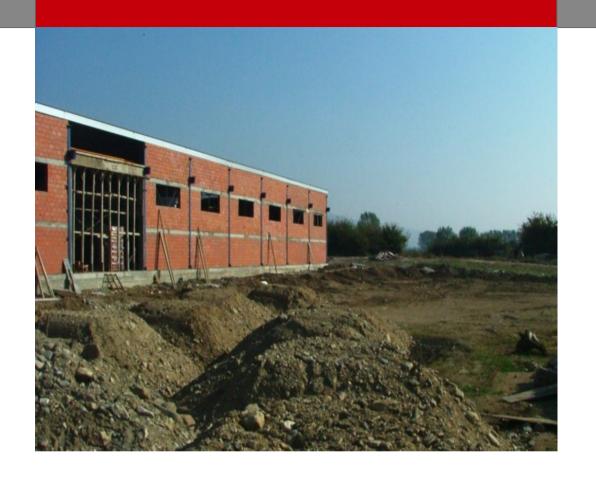

# The beginning

TEHNI founded in Xanthi, in 1988 by Aristides Pantelos, father of current C.E.O., Mr Pantelis Pantelos.

With steady growth, manages to expand its activities by constructing owned facilities, a total area of **24,000 sq.m.** which today, manufactures aluminum and PVC doors and panels and mosquito nets.