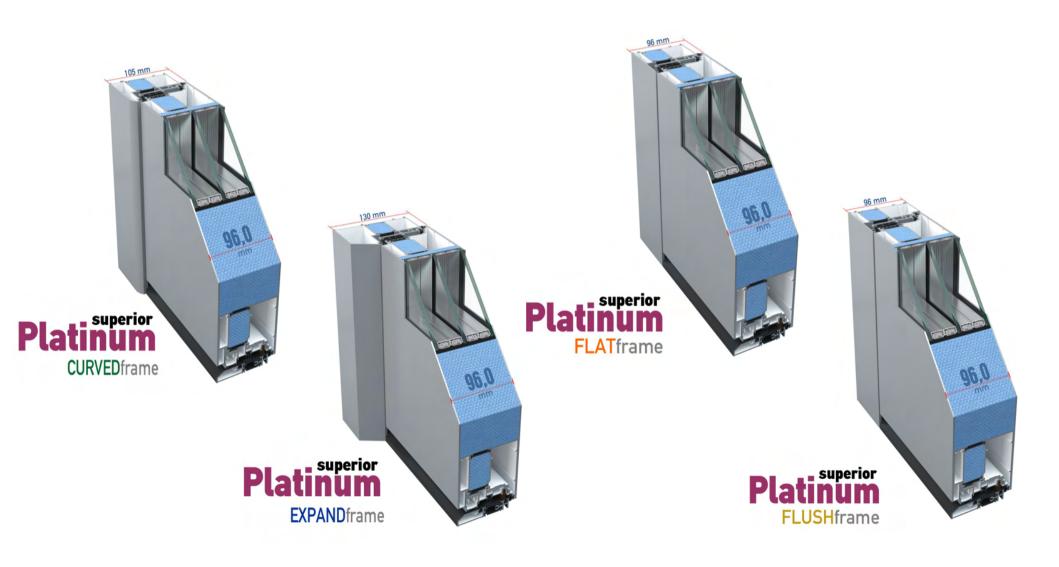

**Pressed**Classic



INOX Stainless Steel Decoratives



**Traditional**With Frames & rails



**Optimum** 1,5 mm - CNC

# PVC | ABS | COMBO Door Panels







**Classic** Classic



INOX Stainless Steel Decoratives



Linear

# Aluminium Facings for Security Doors



Classic Traditional INOX Optimum



#### **Aluminium**

210 x 90 cm | 1,0 mm 200 x 100 cm | 1,0 mm 250 x 125 cm | 1,0 mm 200 x 100 cm | 0,6 mm

210 x 90 cm | **Proflat** 



#### **PVC**

300 x 200 cm | 1,0 mm 200 x 100 cm | 1,0 mm

# Aluminium & PVC Flat Panels



**COMBO** 90 x 210 cm | 1,0 mm



HPL 215 x 90 cm | 2,0 mm 305 x 115 cm | 2,0 mm



#### The Doors collection



#### The Doors collection



# The TLS collection







TLS 90
The Best Seller



**TLS 80**With Panel or Glass



# The **PLATINUM** collection





# The Aluline collection









# The Crystallize collection











# The PIVOT collection













# **SUPERIOR Pivot**



# **PIVOT Solution**



# **GLAZED Pivot**







# The NEW Multiframe Aluminium Security Door











Composite Panel facing



Wood facing



**Glass** facing

# The Multiframe collection













# The future



Digital Transforation