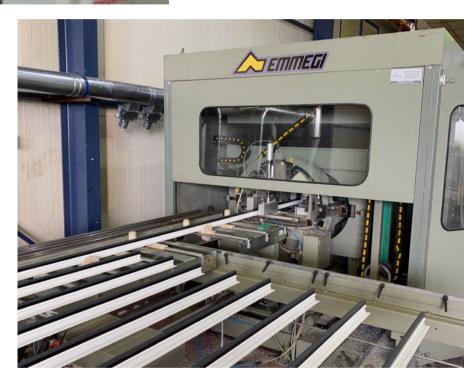

lish itself in the Greek market as a leading and rapidly expanding company in the aluminum industry.

Today owns a branch in Thessaloniki, representation in Athens and a sales network covering all Greek area, islands and mainland.

It's production facilities cover 24.000 s.m in Xanthi's plant and 2.000 s.m. Warehouse in **Thessaloniki** & **Athens** Branch.

Alongside the last decade, expanded into foreign markets, exporting its products to more than 30 countries.



# The people





People are TEHNI, TEHNI is people.

We talk about ourselves sometimes as a company, but actually, if you think away of all the buildings and the furniture, what's left are the employees.

Employees interacting with each other, employees trying to build a dream that they have, with TEHNI



# The equipment





Metal Processing: Two Laser metal cutting machines, three electronic CNC

Glass Processing: Robotic glass cutting machine, three glass washing units, sandblast machine

Paint Processing: Two double powder coating units and one, Decoral System, wood imitation unit.

**Profiles Processing: Three** machining stations, **Two** of them with CNC

# Worldwide Sales Network



Active customers in more than **35** countries around the world

#### **Worldwide Sales Network**

#### **Finland** Sweden Estonia **United Kingdom** Riga\* Latvia Denmark Lithuania Netherlands Poland Germany Czechia Slovakia France Austria Switzerland Hungary Slovenia Romania Bosnia and Belgrade Portugal Herzegovina Serbia Bulgaria Italy Spain Albania Cyprus Malta Valletta

#### **EUROPE**

23 countries

Albania **Austria