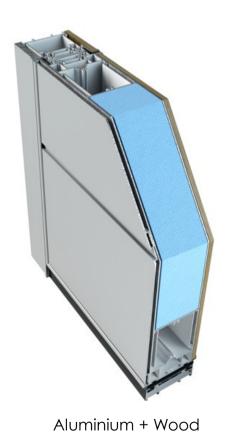

# The NEW Multiframe Aluminium Security Door

Composite Panel facing

Wood facing

**Glass** facing