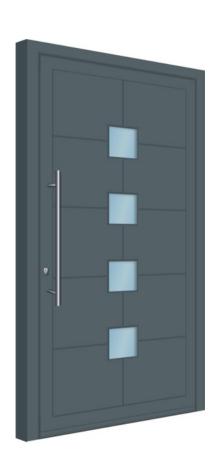

ς σε εκατοντάδες χρώματα RAL και Αποχρώσεις Ξύλου Available in in hundreds of Ral and Wood Grain Colors





Classic

Σύστημα Εντομοπροστασίας / Insect Screen κάθετη / vertical









# **Insect Screens**

#### **Opening**







Διαθέσιμες σε εκατοντάδες χρώματα RAL και Αποχρώσεις Ξύλου Available in hundreds of Ral and Wood Grain Colors





# Opening

Σύστημα Εντομοπροστασίας / Insect Screen ανοιγόμενη / opening



## **Door Panels**



Aluminium Panels Classic – Traditional INOX - Optimum



Aluminium + Renolit
Classic - Traditional
INOX



PVC & ABS Panels Classic – Traditional INOX - Linear



Security Doors
Aluminium Facings
Classic – Traditional
INOX - Optimum

# Aluminium Door Panels



**Pressed**Classic



INOX Stainless Steel Decoratives



**Traditional**With Frames & rails



**Optimum** 1,5 mm - CNC

# PVC | ABS | COMBO Door Panels







**Classic** Classic



INOX Stainless Steel Decoratives



Linear

# Aluminium Facings for Security Doors



Classic Traditional INOX Optimum



#### **Aluminium**

210 x 90 cm | 1,0 mm 200 x 100 cm | 1,0 mm 250 x 125 cm | 1,0 mm 200 x 100 cm | 0,6 mm

210 x 90 cm | **Proflat** 



#### **PVC**

300 x 200 cm | 1,0 mm 200 x 100 cm | 1,0 mm

# Aluminium & PVC Flat Panels



**COMBO** 90 x 210 cm | 1,0 mm



HPL 215 x 90 cm | 2,0 mm 305 x 115 cm | 2,0 mm



#### The Doors collection



#### The Doors collection



# The TLS collection







TLS 90
The Best Seller



**TLS 80**With Panel or Glass



# The **PLATINUM** collection





# The Aluline collection









# The Crystallize collection











# The PIVOT collecti