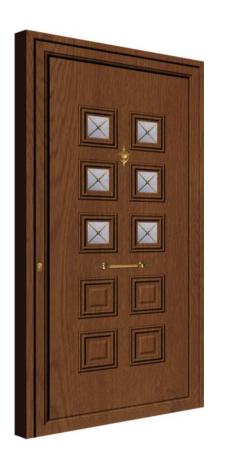

## **Door Panels**

Aluminium Panels Classic – Traditional INOX - Optimum

Aluminium + Renolit
Classic - Traditional
INOX

PVC & ABS Panels Classic – Traditional INOX - Linear

Security Doors
Aluminium Facings
Classic – Traditional
INOX - Optimum

# Aluminium Door Panels

**Pressed**Classic

INOX Stainless Steel Decoratives

**Traditional**With Frames & rails

**Optimum** 1,5 mm - CNC