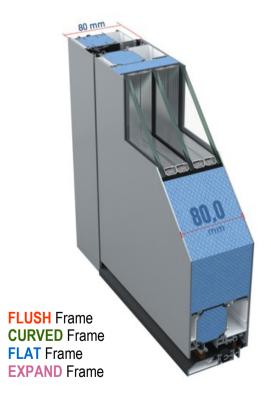

curity Doors
Aluminium Facings
Classic – Traditional
INOX - Optimum

# Aluminium Door Panels



**Pressed**Classic



INOX Stainless Steel Decoratives



**Traditional**With Frames & rails



**Optimum** 1,5 mm - CNC

# PVC | ABS | COMBO Door Panels







**Classic** Classic



INOX Stainless Steel Decoratives



Linear

# Aluminium Facings for Security Doors



Classic Traditional INOX Optimum



#### **Aluminium**

210 x 90 cm | 1,0 mm 200 x 100 cm | 1,0 mm 250 x 125 cm | 1,0 mm 200 x 100 cm | 0,6 mm

210 x 90 cm | **Proflat** 



#### **PVC**

300 x 200 cm | 1,0 mm 200 x 100 cm | 1,0 mm

# Aluminium & PVC Flat Panels



**COMBO** 90 x 210 cm | 1,0 mm



HPL 215 x 90 cm | 2,0 mm 305 x 115 cm | 2,0 mm



#### The Doors collection



#### The Doors collection



# The TLS collection







TLS 90
The Best Seller



**TLS 80**With Panel or Glass



# The **PLATINUM** collection





# The Aluline collection









# The Crystallize collection











# The PIVOT collection













# **SUPERIOR Pivot**



# **PIVOT Solution**



# **GLAZED Pivot**







# The NEW Multiframe Aluminium Security Door











Composite Panel facing



Wood facing



**Glass** facing

# The Multiframe collection













# The future



Digital Transforation