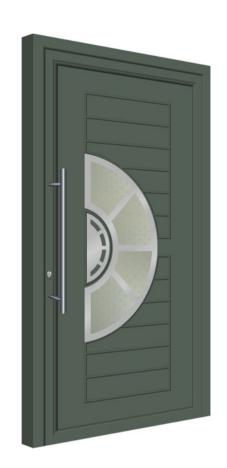

ιζόντιας κίνησης





## **Insect Screens**

#### Classic







Διαθέσιμες σε εκατοντάδες χρώματα RAL και Αποχρώσεις Ξύλου Available in in hundreds of Ral and Wood Grain Colors





Classic

Σύστημα Εντομοπροστασίας / Insect Screen κάθετη / vertical









# **Insect Screens**

#### **Opening**







Διαθέσιμες σε εκατοντάδες χρώματα RAL και Αποχρώσεις Ξύλου Available in hundreds of Ral and Wood Grain Colors





# Opening

Σύστημα Εντομοπροστασίας / Insect Screen ανοιγόμενη / opening



## **Door Panels**



Aluminium Panels Classic – Traditional INOX - Optimum



Aluminium + Renolit
Classic - Traditional
INOX



PVC & ABS Panels Classic – Traditional INOX - Linear



Security Doors
Aluminium Facings
Classic – Traditional
INOX - Optimum

# Aluminium Door Panels



**Pressed**Classic



INOX Stainless Steel Decoratives



**Traditional**With Frames & rails



**Optimum** 1,5 mm - CNC

# PVC | ABS | COMBO Door Panels







**Classic** Classic



INOX Stainless Steel Decoratives



Linear

# Aluminium Facings for Security Doors



Classic Traditional INOX Optimum



#### **Aluminium**

210 x 90 cm | 1,0 mm 200 x 100 cm | 1,0 mm 250 x 125 cm | 1,0 mm 200 x 100 cm | 0,6 mm

210 x 90 cm | **Proflat** 



#### **PVC**

300 x 200 cm | 1,0 mm 200 x 100 cm | 1,0 mm

# Aluminium & PVC Flat Panels



**COMBO** 90 x 210 cm | 1,0 mm



HPL 215 x 90 cm | 2,0 mm 305 x 115 cm | 2,0 mm



#### The Doors collection



#### The Doors collection



# The TLS collection







TLS 90
The Best Seller



**TLS 80**With Panel or Glass



# The **PLATINUM** collection





# The Aluline collec