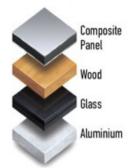

# The NEW Multiframe Aluminium Security Door

Composite Panel facing

Wood facing

**Glass** facing