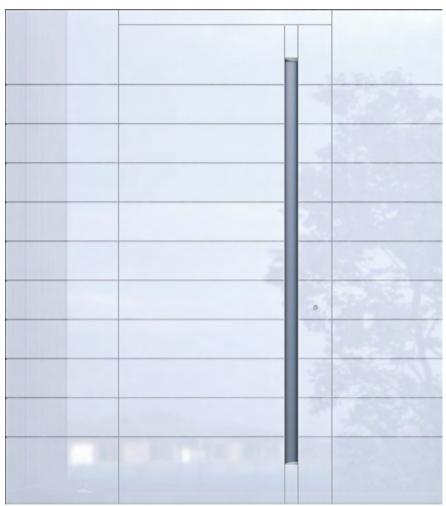

nal**With Frames & rails



**Optimum** 1,5 mm - CNC

# PVC | ABS | COMBO Door Panels







**Classic** Classic



INOX Stainless Steel Decoratives



Linear

# Aluminium Facings for Security Doors



Classic Traditional INOX Optimum



#### **Aluminium**

210 x 90 cm | 1,0 mm 200 x 100 cm | 1,0 mm 250 x 125 cm | 1,0 mm 200 x 100 cm | 0,6 mm

210 x 90 cm | **Proflat** 



#### **PVC**

300 x 200 cm | 1,0 mm 200 x 100 cm | 1,0 mm

# Aluminium & PVC Flat Panels



**COMBO** 90 x 210 cm | 1,0 mm



HPL 215 x 90 cm | 2,0 mm 305 x 115 cm | 2,0 mm



#### The Doors collection



#### The Doors collection



# The TLS collection







TLS 90
The Best Seller



**TLS 80**With Panel or Glass



# The **PLATINUM** collection





# The Aluline collection









# The Crystallize collection











# The PIVOT collection













# **SUPERIOR Pivot**



# **PIVOT Solution**



# **GLAZED Pivot**







# The NEW Multiframe Aluminium Security Door











Composite Panel facing



Wood facing



**Glass** facing

# The Multiframe collection













# The future



Digital Transforation