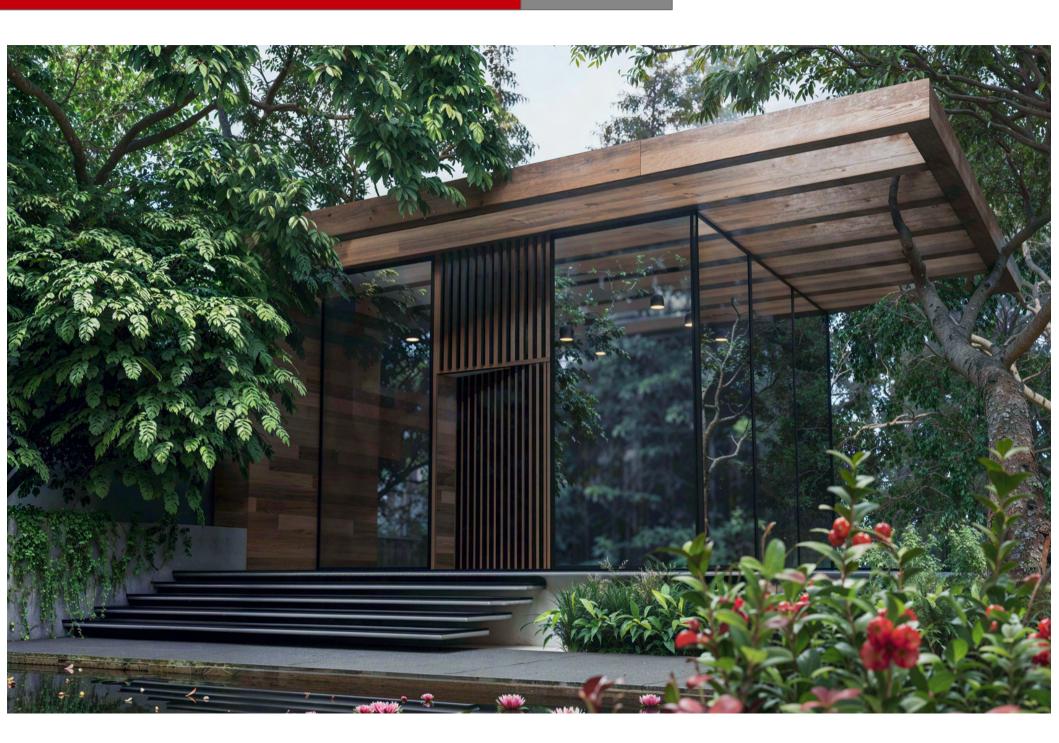

S | COMBO Door Panels







**Classic** Classic



INOX Stainless Steel Decoratives



Linear

# Aluminium Facings for Security Doors



Classic Traditional INOX Optimum



#### **Aluminium**

210 x 90 cm | 1,0 mm 200 x 100 cm | 1,0 mm 250 x 125 cm | 1,0 mm 200 x 100 cm | 0,6 mm

210 x 90 cm | **Proflat** 



#### **PVC**

300 x 200 cm | 1,0 mm 200 x 100 cm | 1,0 mm

# Aluminium & PVC Flat Panels



**COMBO** 90 x 210 cm | 1,0 mm



HPL 215 x 90 cm | 2,0 mm 305 x 115 cm | 2,0 mm



#### The Doors collection



#### The Doors collection



# The TLS collection







TLS 90
The Best Seller



**TLS 80**With Panel or Glass



# The **PLATINUM** collection





# The Aluline collection









# The Crystallize collection











# The PIVOT collection













# **SUPERIOR Pivot**



# **PIVOT Solution**



# **GLAZED Pivot**







# The NEW Multiframe Aluminium Security Door











Composite Panel facing



Wood facing



**Glass** facing

# The Multiframe collection













# The future



Digital Transforation