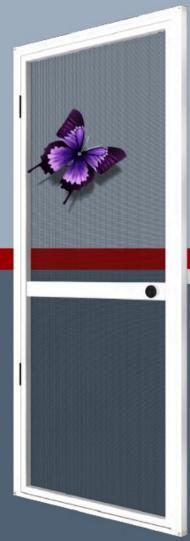

# **Insect Screens**

#### Σύστημα Εντομοπροστασίας / Insect Screen

κάθετης & οριζόντιας κίνησης

Νέο σύστημα εντομοπροστασίας με ενσωματωμένο περιμετρικό προφίλ για εύκολη τοποθέτηση

New Insect Screen System with integrated circumferential profile for easy installation

Σύστημα Εντομοπροστασίας / Insect Screen

κάθετης & οριζόντιας κίνησης