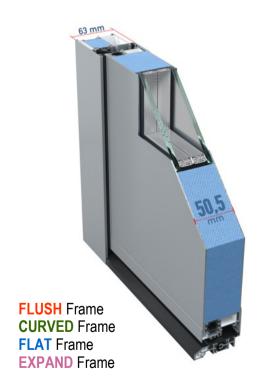

Security Doors
Aluminium Facings
Classic – Traditional
INOX - Optimum

# Aluminium Door Panels



**Pressed**Classic



INOX Stainless Steel Decoratives



**Traditional**With Frames & rails



**Optimum** 1,5 mm - CNC

# PVC | ABS | COMBO Door Panels







**Classic** Classic



INOX Stainless Steel Decoratives



Linear

# Aluminium Facings for Security Doors



Classic Traditional INOX Optimum



#### **Aluminium**

210 x 90 cm | 1,0 mm 200 x 100 cm | 1,0 mm 250 x 125 cm | 1,0 mm 200 x 100 cm | 0,6 mm

210 x 90 cm | **Proflat** 



#### **PVC**

300 x 200 cm | 1,0 mm 200 x 100 cm | 1,0 mm

# Aluminium & PVC Flat Panels



**COMBO** 90 x 210 cm | 1,0 mm



HPL 215 x 90 cm | 2,0 mm 305 x 115 cm | 2,0 mm



#### The Doors collection



#### The Doors collection



# The TLS collection







TLS 90
The Best Seller



**TLS 80**With Panel or Glass



# The **PLATINUM** collection





# The Aluline collection









# The Crystallize collection











# The PIVOT collection













# **SUPERIOR Pivot**



# **PIVOT Solution**



# **GLAZED Pivot**







# The NEW Multiframe Aluminium Security Door











Composite Panel facing



Wood facing



**Glass** facing

# The Multiframe collection













# The future



Digital Transforation