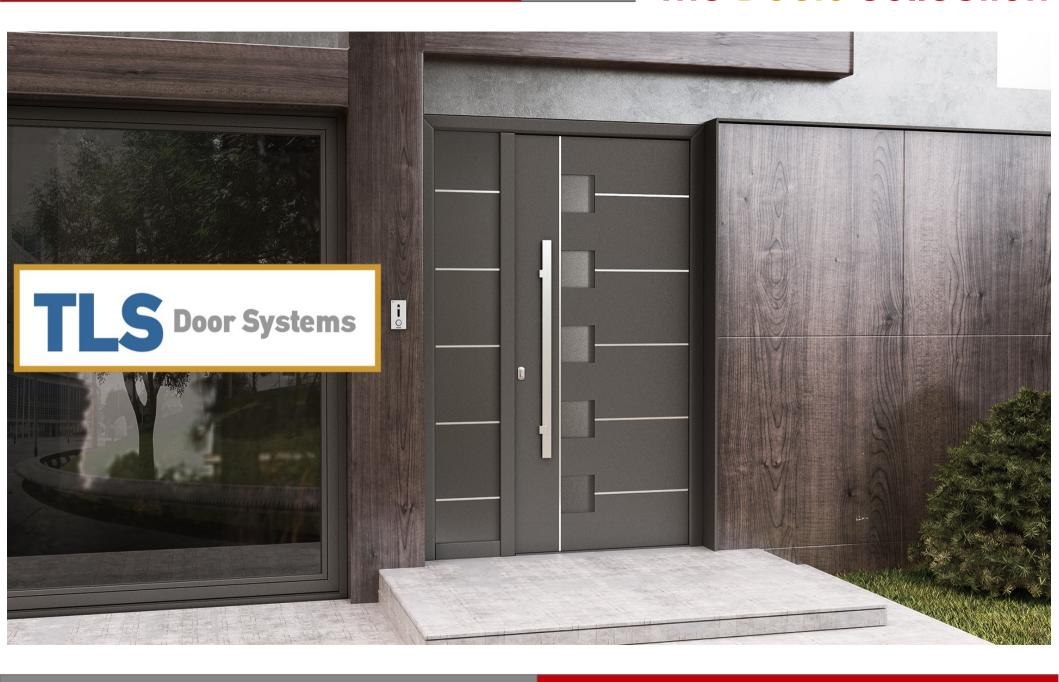

#### The Doors collection

# The TLS collection

TLS 90
The Best Seller

**TLS 80**With Panel or Glass