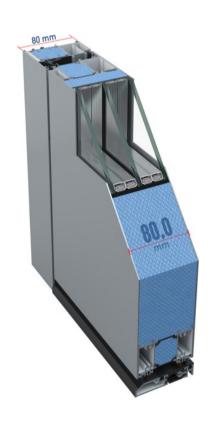

mum** 1,5 mm - CNC

# PVC | ABS | COMBO Door Panels







**Classic** Classic



INOX Stainless Steel Decoratives



Linear

# Aluminium Facings for Security Doors



Classic Traditional INOX Optimum



#### **Aluminium**

210 x 90 cm | 1,0 mm 200 x 100 cm | 1,0 mm 250 x 125 cm | 1,0 mm 200 x 100 cm | 0,6 mm

210 x 90 cm | **Proflat** 



#### **PVC**

300 x 200 cm | 1,0 mm 200 x 100 cm | 1,0 mm

# Aluminium & PVC Flat Panels



**COMBO** 90 x 210 cm | 1,0 mm



HPL 215 x 90 cm | 2,0 mm 305 x 115 cm | 2,0 mm



#### The Doors collection



#### The Doors collection



# The TLS collection







TLS 90
The Best Seller



**TLS 80**With Panel or Glass



# The **PLATINUM** collection





# The Aluline collection









# The Crystallize collection











# The PIVOT collection













# **SUPERIOR Pivot**



# **PIVOT Solution**



# **GLAZED Pivot**







# The NEW Multiframe Aluminium Security Door











Composite Panel facing



Wood facing



**Glass** facing

# The Multiframe collection













# The future



Digital Transforation