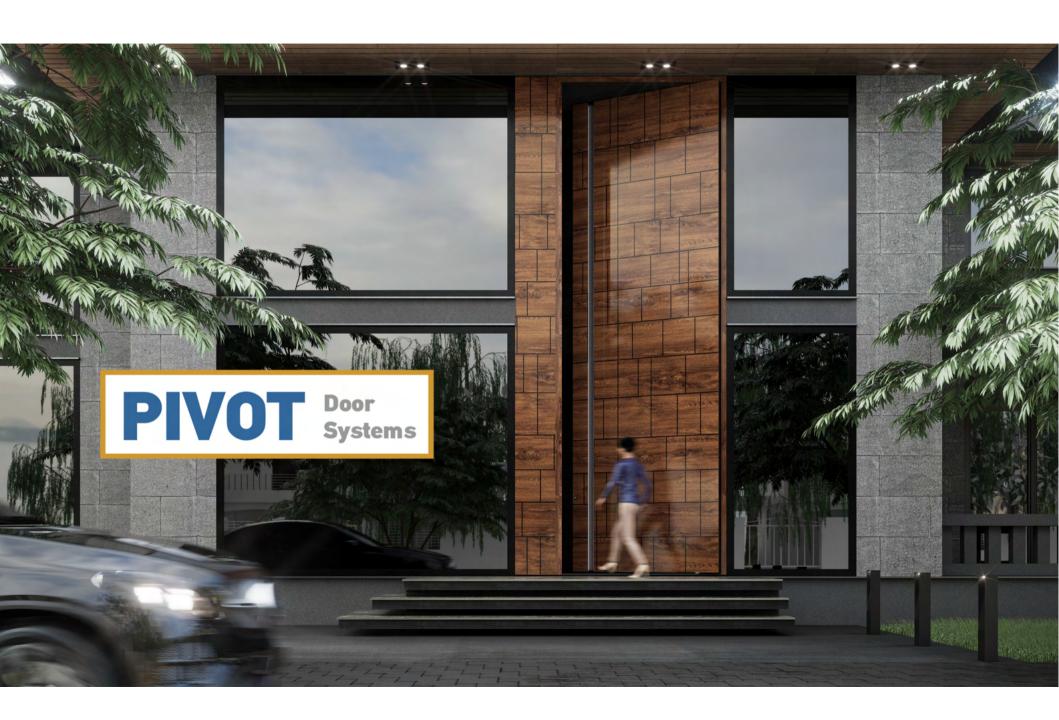

*With Frames & rails



**Optimum** 1,5 mm - CNC

# PVC | ABS | COMBO Door Panels







**Classic** Classic



INOX Stainless Steel Decoratives



Linear

# Aluminium Facings for Security Doors



Classic Traditional INOX Optimum



#### **Aluminium**

210 x 90 cm | 1,0 mm 200 x 100 cm | 1,0 mm 250 x 125 cm | 1,0 mm 200 x 100 cm | 0,6 mm

210 x 90 cm | **Proflat** 



#### **PVC**

300 x 200 cm | 1,0 mm 200 x 100 cm | 1,0 mm

# Aluminium & PVC Flat Panels



**COMBO** 90 x 210 cm | 1,0 mm



HPL 215 x 90 cm | 2,0 mm 305 x 115 cm | 2,0 mm



#### The Doors collection



#### The Doors collection



# The TLS collection







TLS 90
The Best Seller



**TLS 80**With Panel or Glass



# The **PLATINUM** collection





# The Aluline collection









# The Crystallize collection











# The PIVOT collection













# **SUPERIOR Pivot**



# **PIVOT Solution**



# **GLAZED Pivot**







# The NEW Multiframe Aluminium Security Door











Composite Panel facing



Wood facing



**Glass** facing

# The Multiframe collection













# The future



Digital Transforation