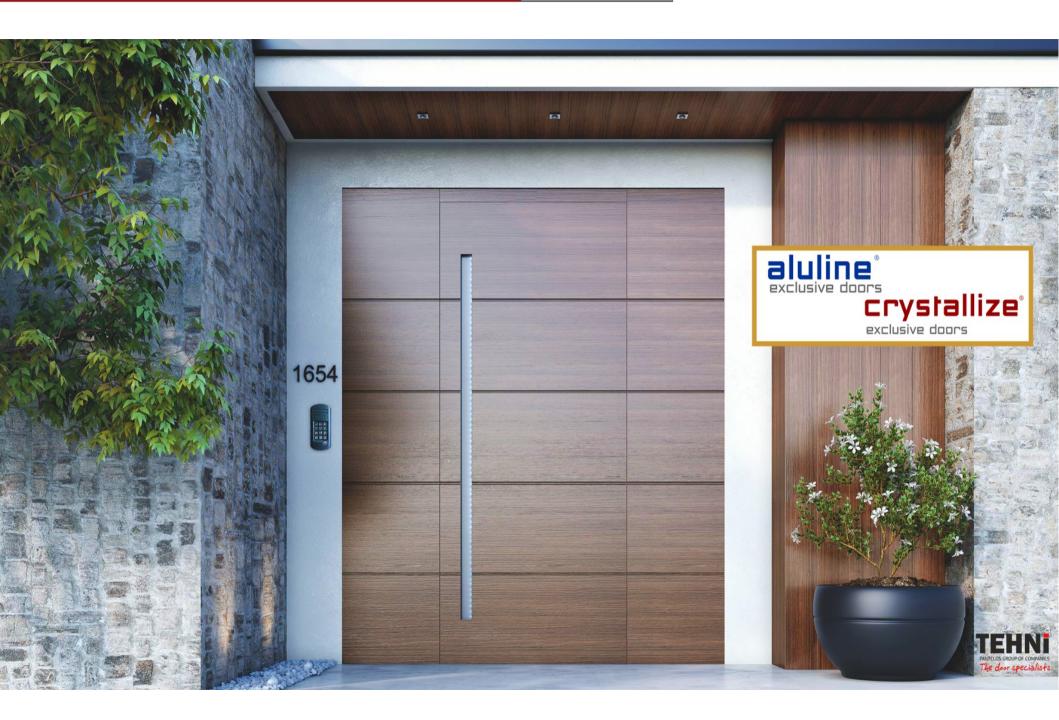

**Pressed**Classic



INOX Stainless Steel Decoratives



**Traditional**With Frames & rails



**Optimum** 1,5 mm - CNC

# PVC | ABS | COMBO Door Panels







**Classic** Classic



INOX Stainless Steel Decoratives



Linear

# Aluminium Facings for Security Doors



Classic Traditional INOX Optimum



#### **Aluminium**

210 x 90 cm | 1,0 mm 200 x 100 cm | 1,0 mm 250 x 125 cm | 1,0 mm 200 x 100 cm | 0,6 mm

210 x 90 cm | **Proflat** 



#### **PVC**

300 x 200 cm | 1,0 mm 200 x 100 cm | 1,0 mm

# Aluminium & PVC Flat Panels



**COMBO** 90 x 210 cm | 1,0 mm



HPL 215 x 90 cm | 2,0 mm 305 x 115 cm | 2,0 mm



#### The Doors collection



#### The Doors collection



# The TLS collection







TLS 90
The Best Seller



**TLS 80**With Panel or Glass



# The **PLATINUM** collection





# The Aluline collection









# The Crystallize collection











# The PIVOT collection













# **SUPERIOR Pivot**



# **PIVOT Solution**



# **GLAZED Pivot**







# The NEW Multiframe Aluminium Security Door











Composite Panel facing



Wood facing



**Glass** facing

# The Multiframe collection













# The future



Digital Transforation