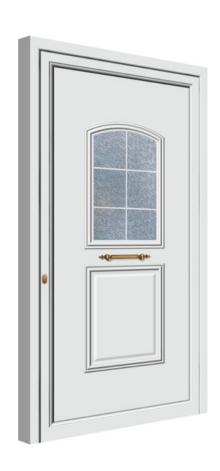

hundreds of Ral and Wood Grain Colors





Classic

Σύστημα Εντομοπροστασίας / Insect Screen κάθετη / vertical









# **Insect Screens**

#### **Opening**







Διαθέσιμες σε εκατοντάδες χρώματα RAL και Αποχρώσεις Ξύλου Available in hundreds of Ral and Wood Grain Colors





# Opening

Σύστημα Εντομοπροστασίας / Insect Screen ανοιγόμενη / opening



## **Door Panels**



Aluminium Panels Classic – Traditional INOX - Optimum



Aluminium + Renolit
Classic - Traditional
INOX



PVC & ABS Panels Classic – Traditional INOX - Linear



Security Doors
Aluminium Facings
Classic – Traditional
INOX - Optimum

# Aluminium Door Panels



**Pressed**Classic



INOX Stainless Steel Decoratives



**Traditional**With Frames & rails



**Optimum** 1,5 mm - CNC

# PVC | ABS | COMBO Door Panels







**Classic** Classic



INOX Stainless Steel Decoratives



Linear

# Aluminium Facings for Security Doors



Classic Traditional INOX Optimum



#### **Aluminium**

210 x 90 cm | 1,0 mm 200 x 100 cm | 1,0 mm 250 x 125 cm | 1,0 mm 200 x 100 cm | 0,6 mm

210 x 90 cm | **Proflat** 



#### **PVC**

300 x 200 cm | 1,0 mm 200 x 100 cm | 1,0 mm

# Aluminium & PVC Flat Panels



**COMBO** 90 x 210 cm | 1,0 mm



HPL 215 x 90 cm | 2,0 mm 305 x 115 cm | 2,0 mm



#### The Doors collection



#### The Doors collection



# The TLS collection







TLS 90
The Best Seller



**TLS 80**With Panel or Glass



# The **PLATINUM** collection





# The Aluline collection









# The Crystallize collection











# The PIVOT collection













# **SUPERIOR Pivot**



# **PIVOT Solution**



#