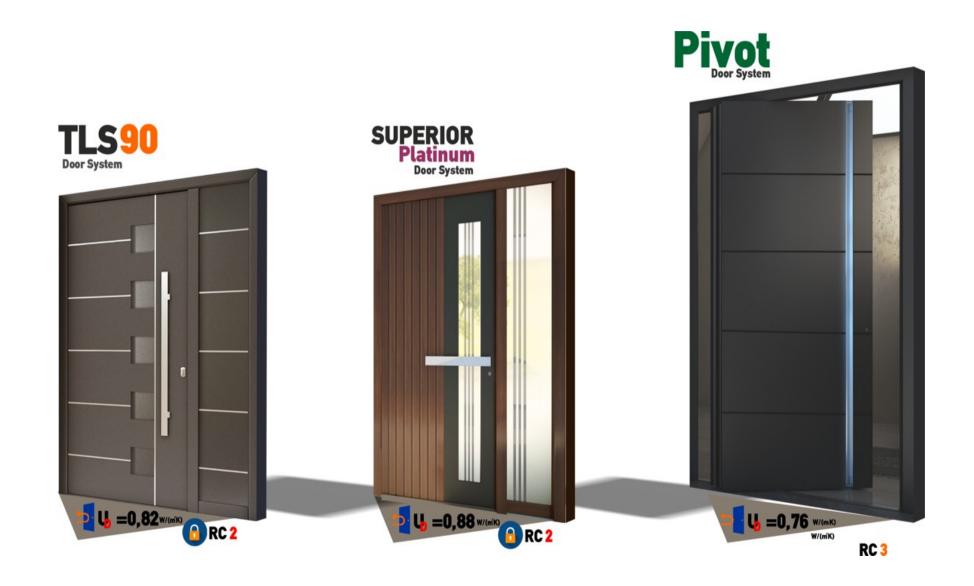

# The TLS collection

TLS 90
The Best Seller

**TLS 80**With Panel or Glass

# The **PLATINUM** collection

# The PIVOT collection