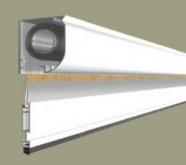

#### Σύστημα Εντομοπροστασίας / Insect Screen

κάθετης & οριζόντιας κίνησης

Νέο σύστημα εντομοπροστασίας με ενσωματωμένο περιμετρικό προφίλ για εύκολη τοποθέτηση

New Insect Screen System with integrated circumferential profile for easy installation

Σύστημα Εντομοπροστασίας / Insect Screen

κάθετης & οριζόντιας κίνησης