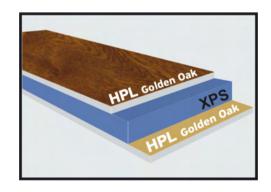

# Aluminium & PVC Flat Panels

**COMBO** 90 x 210 cm | 1,0 mm

HPL 215 x 90 cm | 2,0 mm 305 x 115 cm | 2,0 mm