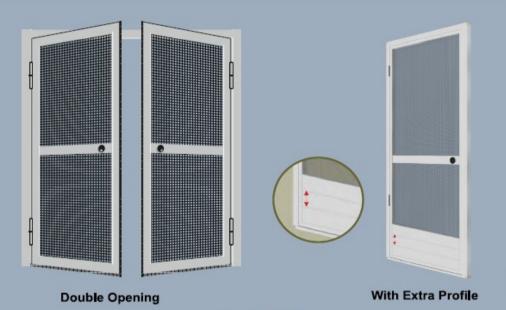

# **Insect Screens**

#### **Opening**

Διαθέσιμες σε εκατοντάδες χρώματα RAL και Αποχρώσεις Ξύλου Available in hundreds of Ral and Wood Grain Colors

# Opening

Σύστημα Εντομοπροστασίας / Insect Screen ανοιγόμενη / opening