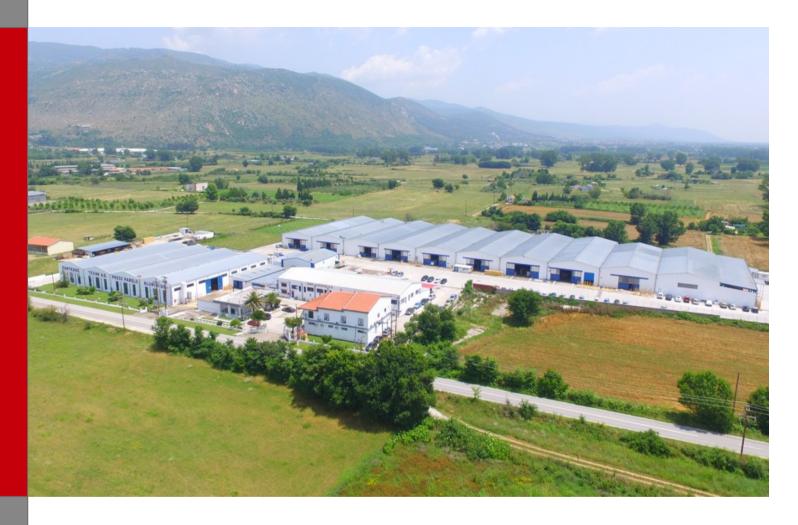

# The beginning

TEHNI founded in Xanthi, in 1988 by Aristides Pantelos, father of current C.E.O., Mr Pantelis Pantelos.

With steady growth, manages to expand its activities by constructing owned facilities, a total area of **24,000 sq.m.** which today, manufactures aluminum and PVC doors and panels and mosquito nets.

Today owns a branch in Thessaloniki, representation in Athens and a sales network covering all Greek area, islands and mainland.

It's production facilities cover 24.000 s.m in Xanthi's plant and 2.000 s.m. Warehouse in **Thessaloniki** & **Athens** Branch.