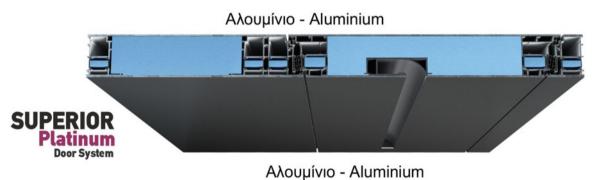

tainless Steel Decoratives



**Traditional**With Frames & rails



**Optimum** 1,5 mm - CNC

# PVC | ABS | COMBO Door Panels







**Classic** Classic



INOX Stainless Steel Decoratives



Linear

# Aluminium Facings for Security Doors



Classic Traditional INOX Optimum



#### **Aluminium**

210 x 90 cm | 1,0 mm 200 x 100 cm | 1,0 mm 250 x 125 cm | 1,0 mm 200 x 100 cm | 0,6 mm

210 x 90 cm | **Proflat** 



#### **PVC**

300 x 200 cm | 1,0 mm 200 x 100 cm | 1,0 mm

# Aluminium & PVC Flat Panels



**COMBO** 90 x 210 cm | 1,0 mm



HPL 215 x 90 cm | 2,0 mm 305 x 115 cm | 2,0 mm



#### The Doors collection



#### The Doors collection



# The TLS collection







TLS 90
The Best Seller



**TLS 80**With Panel or Glass



# The **PLATINUM** collection





# The Aluline collection









# The Crystallize collection











# The PIVOT collection













# **SUPERIOR Pivot**



# **PIVOT Solution**



# **GLAZED Pivot**







# The NEW Multiframe Aluminium Security Door











Composite Panel facing



Wood facing



**Glass** facing

# The Multiframe collection













# The future



Digital Transforation