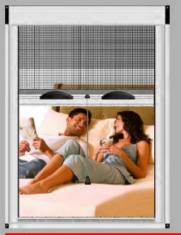

# **Insect Screens**

#### Σύστημα Εντομοπροστασίας / Insect Screen

κάθετης & οριζόντιας κίνησης

Νέο σύστημα εντομοπροστασίας με ενσωματωμένο περιμετρικό προφίλ για εύκολη τοποθέτηση

New Insect Screen System with integrated circumferential profile for easy installation

## **Insect Screens**