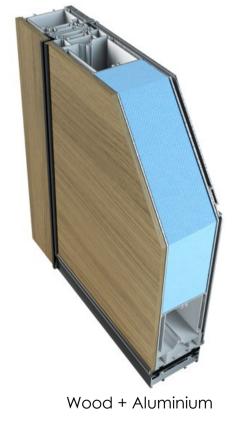

# The NEW Multiframe Aluminium Security Door

Composite Panel facing

Wood facing

**Glass** facing