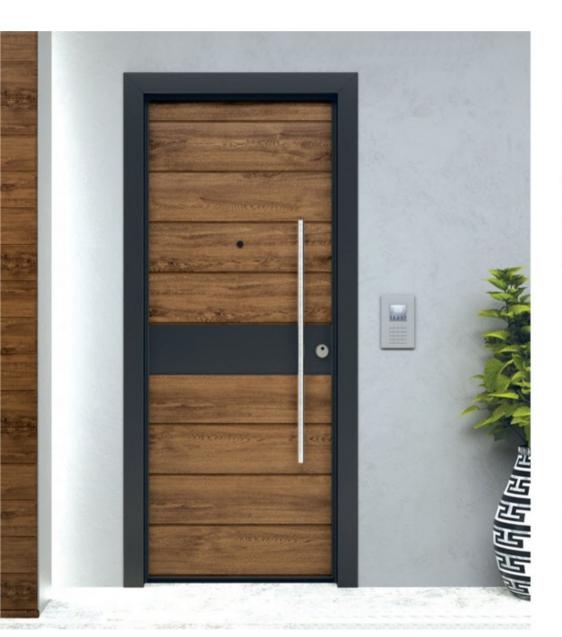

INOX Stainless Steel Decoratives



Linear

# Aluminium Facings for Security Doors



Classic Traditional INOX Optimum



#### **Aluminium**

210 x 90 cm | 1,0 mm 200 x 100 cm | 1,0 mm 250 x 125 cm | 1,0 mm 200 x 100 cm | 0,6 mm

210 x 90 cm | **Proflat** 



#### **PVC**

300 x 200 cm | 1,0 mm 200 x 100 cm | 1,0 mm

# Aluminium & PVC Flat Panels



**COMBO** 90 x 210 cm | 1,0 mm



HPL 215 x 90 cm | 2,0 mm 305 x 115 cm | 2,0 mm



#### The Doors collection



#### The Doors collection



# The TLS collection







TLS 90
The Best Seller



**TLS 80**With Panel or Glass



# The **PLATINUM** collection





# The Aluline collection









# The Crystallize collection











# The PIVOT collection













# **SUPERIOR Pivot**



# **PIVOT Solution**



# **GLAZED Pivot**







# The NEW Multiframe Aluminium Security Door











Composite Panel facing



Wood facing



**Glass** facing

# The Multiframe collection













# The future



Digital Transforation