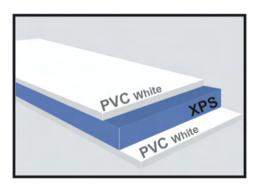

Opening

Σύστημα Εντομοπροστασίας / Insect Screen ανοιγόμενη / opening



## **Door Panels**



Aluminium Panels Classic – Traditional INOX - Optimum



Aluminium + Renolit
Classic - Traditional
INOX



PVC & ABS Panels Classic – Traditional INOX - Linear



Security Doors
Aluminium Facings
Classic – Traditional
INOX - Optimum

# Aluminium Door Panels



**Pressed**Classic



INOX Stainless Steel Decoratives



**Traditional**With Frames & rails



**Optimum** 1,5 mm - CNC

# PVC | ABS | COMBO Door Panels







**Classic** Classic



INOX Stainless Steel Decoratives



Linear

# Aluminium Facings for Security Doors



Classic Traditional INOX Optimum



#### **Aluminium**

210 x 90 cm | 1,0 mm 200 x 100 cm | 1,0 mm 250 x 125 cm | 1,0 mm 200 x 100 cm | 0,6 mm

210 x 90 cm | **Proflat** 



#### **PVC**

300 x 200 cm | 1,0 mm 200 x 100 cm | 1,0 mm

# Aluminium & PVC Flat Panels



**COMBO** 90 x 210 cm | 1,0 mm



HPL 215 x 90 cm | 2,0 mm 305 x 115 cm | 2,0 mm



#### The Doors collection



#### The Doors collection



# The TLS collection







TLS 90
The Best Seller



**TLS 80**With Panel or Glass



# The **PLATINUM** collection





# The Aluline collection









# The Crystallize collection











# The PIVOT collection













# **SUPERIOR Pivot**



# **PIVOT Solution**



# **GLAZED Pivot**







# The NEW Multiframe Aluminium Security Door











Composite Panel facing



Wood facing



**Glass** facing

# The Multiframe collection













# The future



Digital Transforation