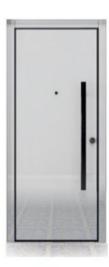

raditional INOX Optimum



#### **Aluminium**

210 x 90 cm | 1,0 mm 200 x 100 cm | 1,0 mm 250 x 125 cm | 1,0 mm 200 x 100 cm | 0,6 mm

210 x 90 cm | **Proflat** 



#### **PVC**

300 x 200 cm | 1,0 mm 200 x 100 cm | 1,0 mm

# Aluminium & PVC Flat Panels



**COMBO** 90 x 210 cm | 1,0 mm



HPL 215 x 90 cm | 2,0 mm 305 x 115 cm | 2,0 mm



#### The Doors collection



#### The Doors collection



# The TLS collection







TLS 90
The Best Seller



**TLS 80**With Panel or Glass



# The **PLATINUM** collection





# The Aluline collection









# The Crystallize collection











# The PIVOT collection













# **SUPERIOR Pivot**



# **PIVOT Solution**



# **GLAZED Pivot**







# The NEW Multiframe Aluminium Security Door











Composite Panel facing



Wood facing



**Glass** facing

# The Multiframe collection













# The future



Digital Transforation