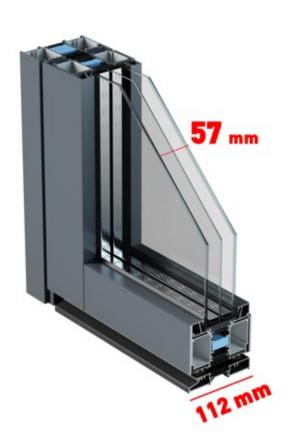

timum** 1,5 mm - CNC

# PVC | ABS | COMBO Door Panels







**Classic** Classic



INOX Stainless Steel Decoratives



Linear

# Aluminium Facings for Security Doors



Classic Traditional INOX Optimum



#### **Aluminium**

210 x 90 cm | 1,0 mm 200 x 100 cm | 1,0 mm 250 x 125 cm | 1,0 mm 200 x 100 cm | 0,6 mm

210 x 90 cm | **Proflat** 



#### **PVC**

300 x 200 cm | 1,0 mm 200 x 100 cm | 1,0 mm

# Aluminium & PVC Flat Panels



**COMBO** 90 x 210 cm | 1,0 mm



HPL 215 x 90 cm | 2,0 mm 305 x 115 cm | 2,0 mm



#### The Doors collection



#### The Doors collection



# The TLS collection







TLS 90
The Best Seller



**TLS 80**With Panel or Glass



# The **PLATINUM** collection





# The Aluline collection









# The Crystallize collection











# The PIVOT collection













# **SUPERIOR Pivot**



# **PIVOT Solution**



# **GLAZED Pivot**







# The NEW Multiframe Aluminium Security Door











Composite Panel facing



Wood facing



**Glass** facing

# The Multiframe collection













# The future



Digital Transforation