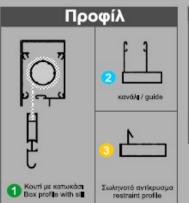

#### Σύστημα Εντομοπροστασίας / Insect Screen

κάθετης & οριζόντιας κίνησης

Νέο σύστημα εντομοπροστασίας με ενσωματωμένο περιμετρικό προφίλ για εύκολη τοποθέτηση

New Insect Screen System with integrated circumferential profile for easy installation

Σύστημα Εντομοπροστασίας / Insect Screen

κάθετης & οριζόντιας κίνησης