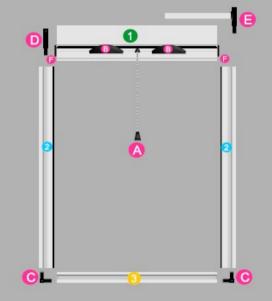

#### Σύστημα Εντομοπροστασίας / Insect Screen

κάθετης & οριζόντιας κίνησης

Νέο σύστημα εντομοπροστασίας με ενσωματωμένο περιμετρικό προφίλ για εύκολη τοποθέτηση

New Insect Screen System with integrated circumferential profile for easy installation

| Οδηγίες στροφών<br>Directions for turns |                                                                                        |                                              |
|-----------------------------------------|----------------------------------------------------------------------------------------|----------------------------------------------|
|                                         | Διαστάσεις<br>Dimensions                                                               | Αριθμ. στροφών<br>Number of turns            |
| Παράθυρα<br>Windows                     | 80 X 160<br>100 X 160<br>120 X 160<br>140 X 160<br>160 X 160<br>180 X 160<br>200 X 160 | 15<br>18<br>20<br>20<br>20<br>20<br>22<br>22 |
| Doors Doors                             | 80 X 240<br>100 X 240<br>120 X 240<br>140 X 240                                        | 22<br>25<br>27<br>28                         |