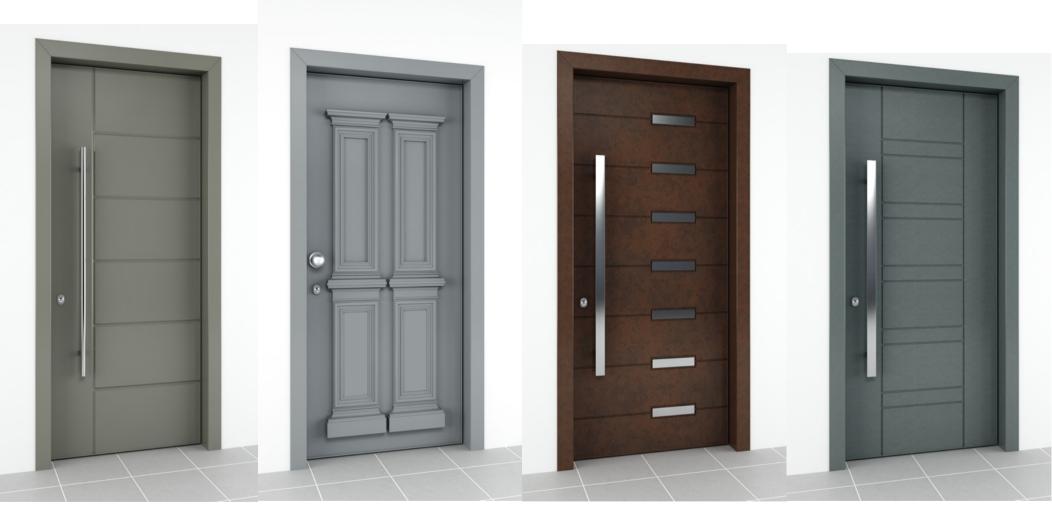

al









# **Insect Screens**

#### **Opening**







Διαθέσιμες σε εκατοντάδες χρώματα RAL και Αποχρώσεις Ξύλου Available in hundreds of Ral and Wood Grain Colors





# Opening

Σύστημα Εντομοπροστασίας / Insect Screen ανοιγόμενη / opening



## **Door Panels**



Aluminium Panels Classic – Traditional INOX - Optimum



Aluminium + Renolit
Classic - Traditional
INOX



PVC & ABS Panels Classic – Traditional INOX - Linear



Security Doors
Aluminium Facings
Classic – Traditional
INOX - Optimum

# Aluminium Door Panels



**Pressed**Classic



INOX Stainless Steel Decoratives



**Traditional**With Frames & rails



**Optimum** 1,5 mm - CNC

# PVC | ABS | COMBO Door Panels







**Classic** Classic



INOX Stainless Steel Decoratives



Linear

# Aluminium Facings for Security Doors



Classic Traditional INOX Optimum



#### **Aluminium**

210 x 90 cm | 1,0 mm 200 x 100 cm | 1,0 mm 250 x 125 cm | 1,0 mm 200 x 100 cm | 0,6 mm

210 x 90 cm | **Proflat** 



#### **PVC**

300 x 200 cm | 1,0 mm 200 x 100 cm | 1,0 mm

# Aluminium & PVC Flat Panels



**COMBO** 90 x 210 cm | 1,0 mm



HPL 215 x 90 cm | 2,0 mm 305 x 115 cm | 2,0 mm



#### The Doors collection



#### The Doors collection



# The TLS collection







TLS 90
The Best Seller



**TLS 80**With Panel or Glass



# The **PLATINUM** collection





# The Aluline collection









# The Crystallize collection











# The PIVOT collection













# **SUPERIOR Pivot**



# **PIVOT Solution**



# **GLAZED Pivot**







# The NEW Multiframe Aluminium Security Door











Composite Panel facing



Wo